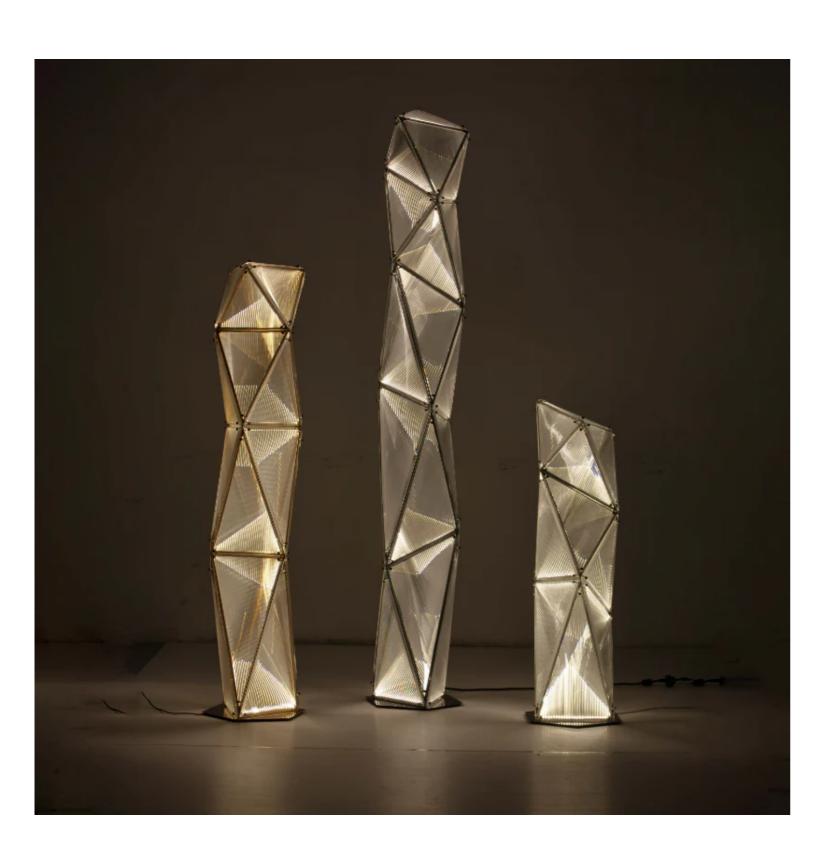

## Proteus Floor Lamp

Product Code:LUF1933B

Dimension: Small: L345\*W300\*H1500 mm, Large: L345\*W300\*

H2000 mm

Power & Light Source: LED Built in 54W,74W

Lumens: 90lm per Wattage

Colour

Temperature: Our

standard warm white is 3000K. For custom color temperatures, an

additional

charge of 10% will apply.

Dimmable: The lamp comes with a dimmable switch on the cable

Material: Crafted with stainless steel and acrylic

Finish:Rose Gold, Brushed Rose Gold, Titanium Gold, Brushed Gold, Polished Chrome, Brushed Chrome, Brushed Black,

Metallic Black,

and custom colours available with an additional 10% cost.

Standard

Lead Time for Backordered Items: 12 weeks