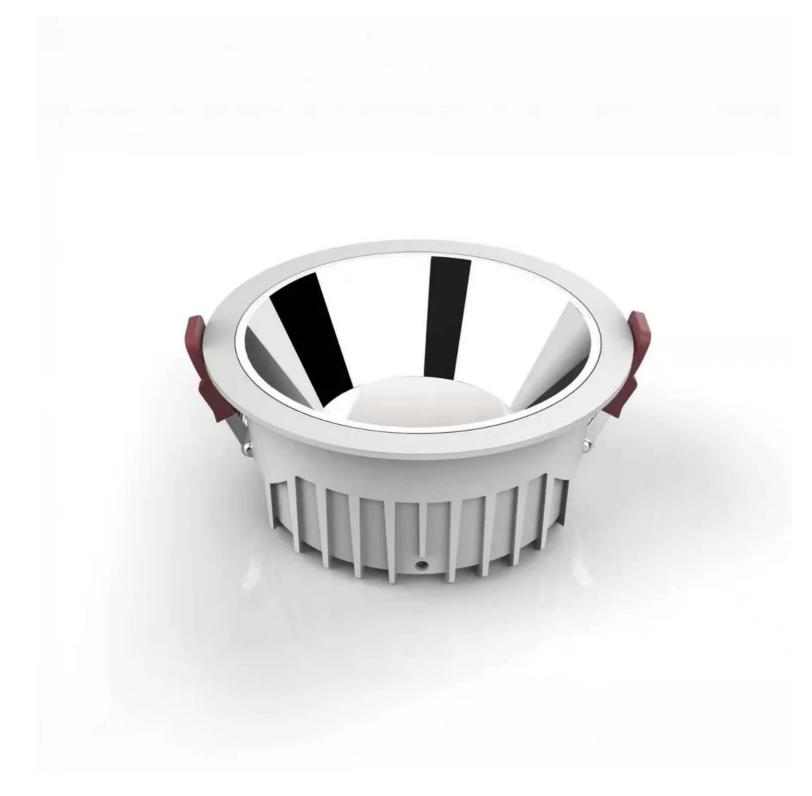

## Project DX Commercial Downlight

TYPE: Ceiling recessed

Light Source: 30W dedicated Phosphor LED, non-replaceable

Color Temperature/ CRI: 2700K, 3000K, 4000K, 5000K CRI 95

Optic: 60°

Body: Die cast aluminum adjustable housing, powder coat finish, polycarbonate optic, steel sprung mounting clips

Dimmable: TRIAC Dimming, 1-10V and Dali dimmable Upon Request Only

Finish: White

Lumen Package: 80lm per wattage

Bezel Diameter: 30W:Trimmed: Ø192mm

Cut Out: 30W:Trimmed: Ø170mm

Depth: 30W:82mm installation depth required

IP: 44

Weight: 2Kg excluding driver

Adjustability: Fixed

Driver: remote driver with plug