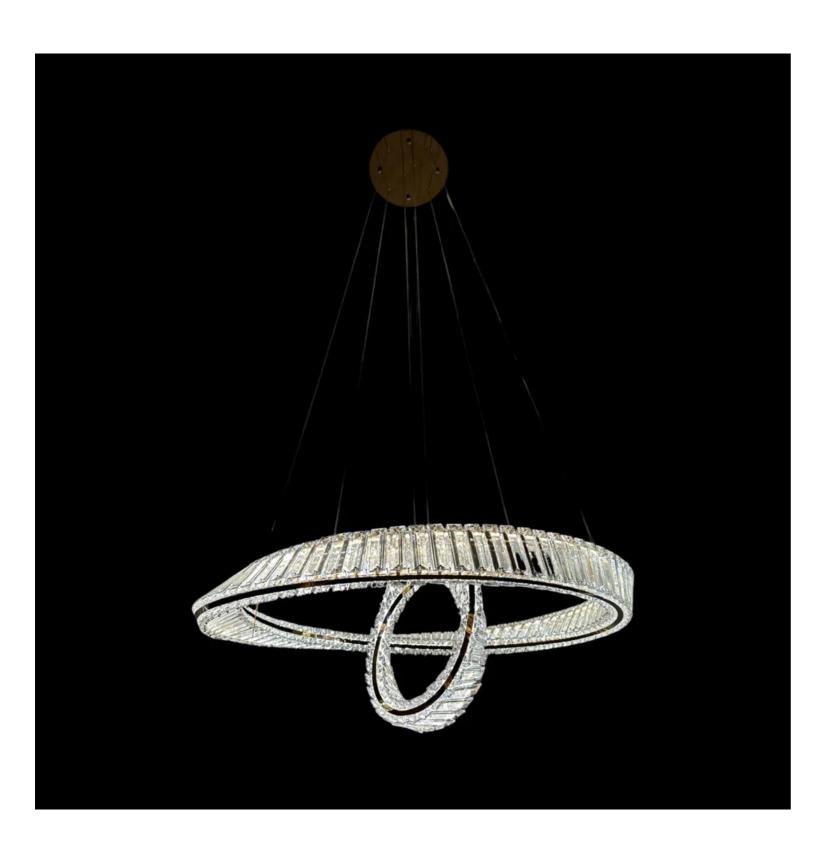

## Pharaoh Twist Pendant light

Product Code: LUP6060A-2A

Dimension: 800mm+ 400mm Cord length: 1500mm or Custom size

Power & Light Source: LED 110W

Lumens: 90lumens per wattage

Colour Temperature: Our standard warm white is 3000K. For custom color temperatures, an additional charge of 10% will apply.

Dimmable Options: Standard non-dimmable. TRIAC and DALI dimming are available at an additional cost.

Material: Stainless steel, standard with Krone Crystals. Gemcut Crystals available at an additional charge.

Finish: Rose Gold, Brushed Rose Gold, Titanium Gold, Brushed Gold, Polished Chrome, Brushed Chrome, Brushed Black, Metallic Black, and custom colours available with an additional 10% cost.

Standard Lead Time for Backordered Items: 12 weeks