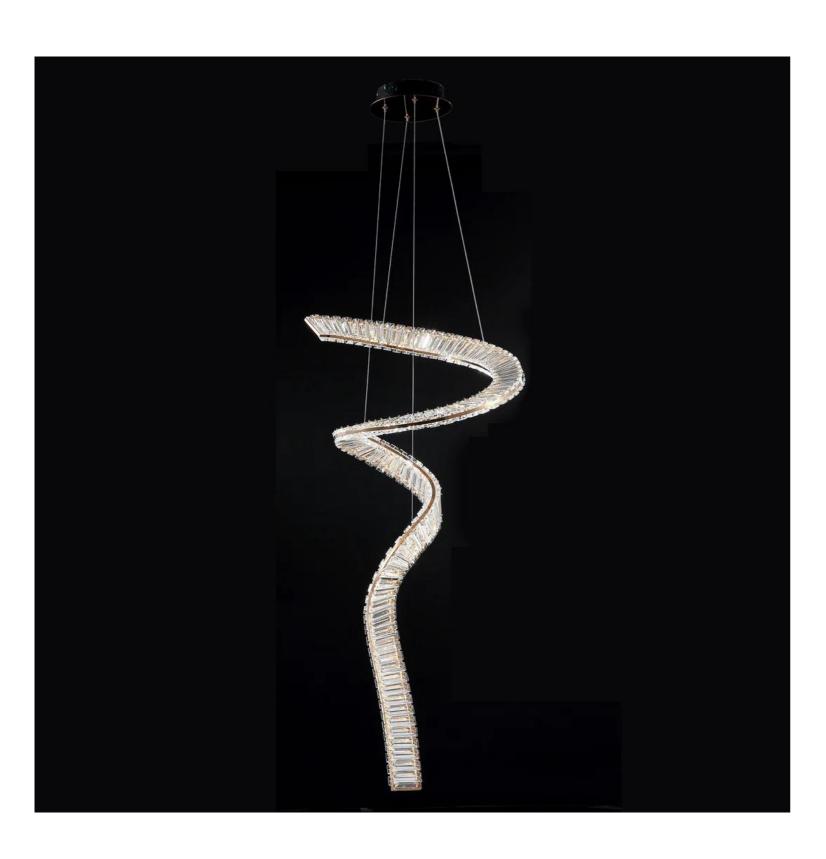

## Pharaoh Tour Single Pendant light

Product Code: LUP6064A-6A

Dimension: 600\*H1200 mm Cord length: 1500mm or Custom size

Power & Light Source: LED 43W

Lumens: 90lumens per wattage

Color Temperature: Our standard warm white is 3000K. For custom color

Canopy Finish: Rose Gold, Brushed Rose Gold, Titanium Gold, Brushed Gold, Polished Chrome, Brushed Chrome, Brushed Black, Metallic Black, and custom

colours available with an additional 10% cost.

Standard Lead Time for Backordered Items: 12 weeks