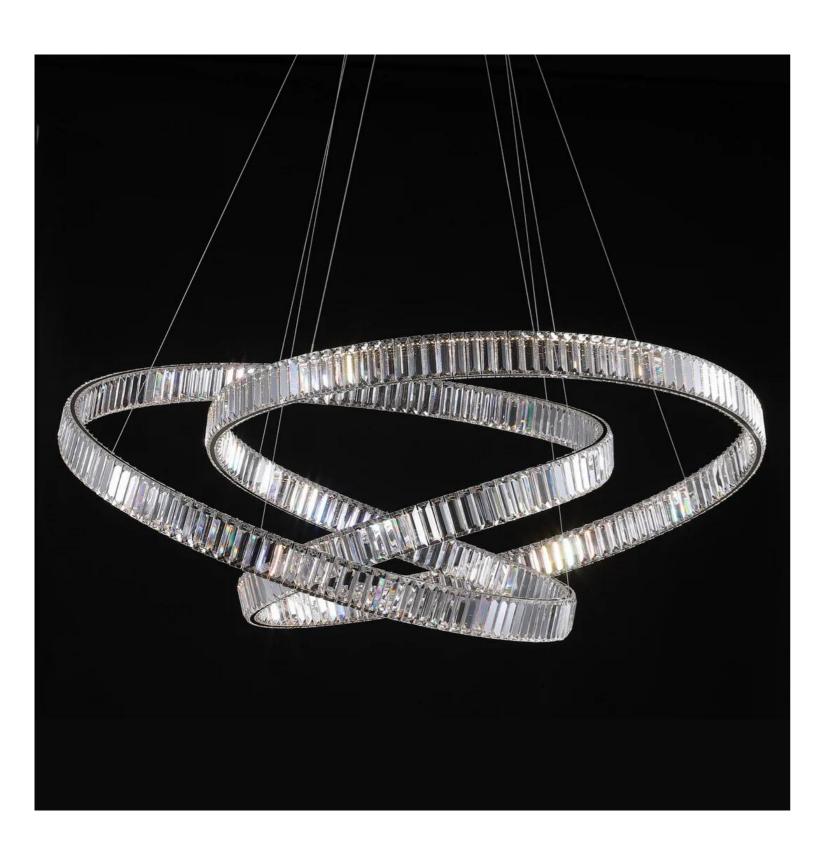

## Pharaoh Curl 1300 Pendant light

Product Code: LUP6061A-13A

Dimension: L1300\*W1000\*H680mm Cord length: 1500mm or Custom size

Power & Light Source: LED 102W

Lumens: 90lumens per wattage

Color Temperature: Our standard warm white is 3000K. For custom color

temperatures, an additional charge of 10% will apply.

Dimmable Options: Standard non-dimmable. TRIAC and DALI dimming are

available at an additional cost.

Material: Stainless steel, standard with Krone Crystals. Gemcut Crystals

available at an additional charge.

Finish: Rose Gold, Brushed Rose Gold, Titanium Gold, Brushed Gold, Polished Chrome, Brushed Chrome, Brushed Black, Metallic Black, and custom colours

available with an additional 10% cost.