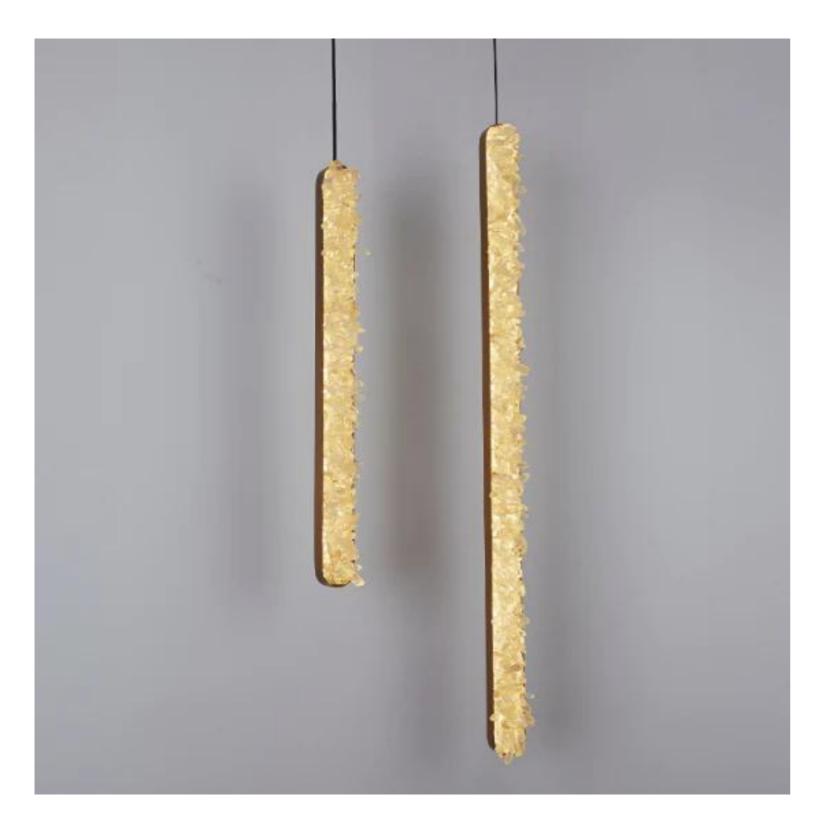

## Pedra de Cristal Vertical Linear Pendant

Product Code: LUP9002 V-Custom

Dimension: Small:W40 x L40mm x H500 mm ,Large: W40 x H800 mm Cord length: 1500mm or custom length

Power & Light Source: LED 12W Build in

Material: Crafted from Stainless steel and exquisite South American crystals

Weight (kg): 10KG

Finish: Rose Gold, Brushed Rose Gold, Titanium Gold, Brushed Gold, Polished Chrome, Brushed Chrome, Brushed Black, Metallic Black, and custom colours available with an additional 10% cost.