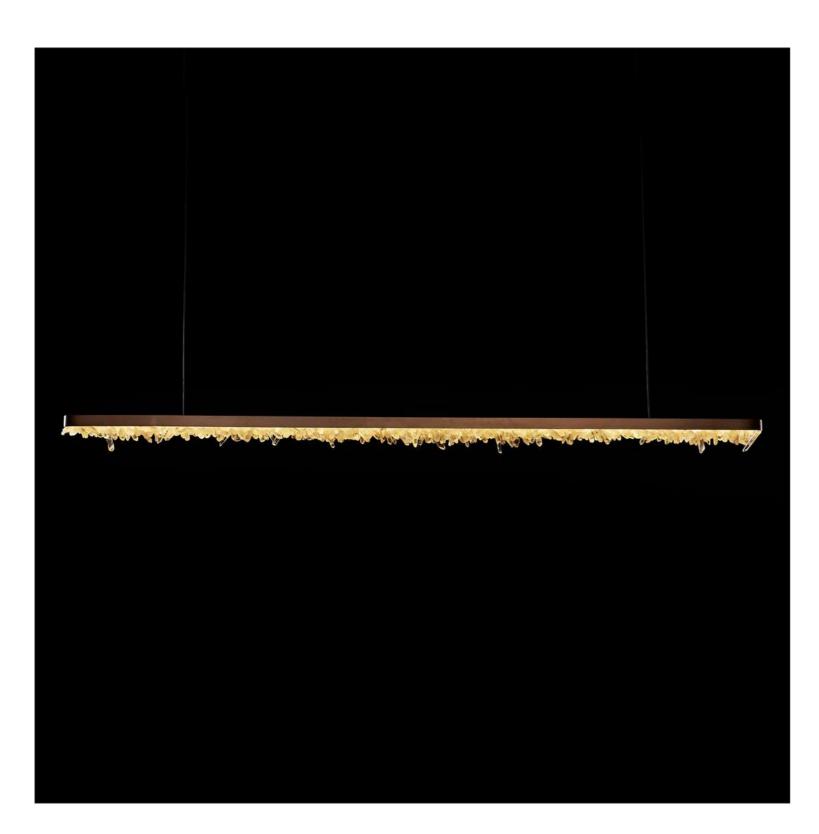

## Pedra de Cristal Horizontal Linear Pendant

Dimension: W40\*H40 mm, Length: 1200mm-3000mm, Cord length:

1500mm or custom length

Power & Light Source: LED 12W per 1200m

Lumens: 80lm Per Wattage

Colour Temperature: Our standard warm white is 3000K. For custom color

temperatures, an additional charge of 10% will apply.

Dimmable Options: Standard non-dimmable. TRIAC and DALI dimming

are available at an additional cost.

Material: Crafted from Stainless steel and exquisite South American

crystals

Weight (kg): 20KG

Finish: Rose Gold, Brushed Rose Gold, Titanium Gold, Brushed Gold, Polished Chrome, Brushed Chrome, Brushed Black, Metallic Black, and

custom colours available with an additional 10% cost.

Standard Lead Time for Backordered Items: 12 weeks

Code: W1