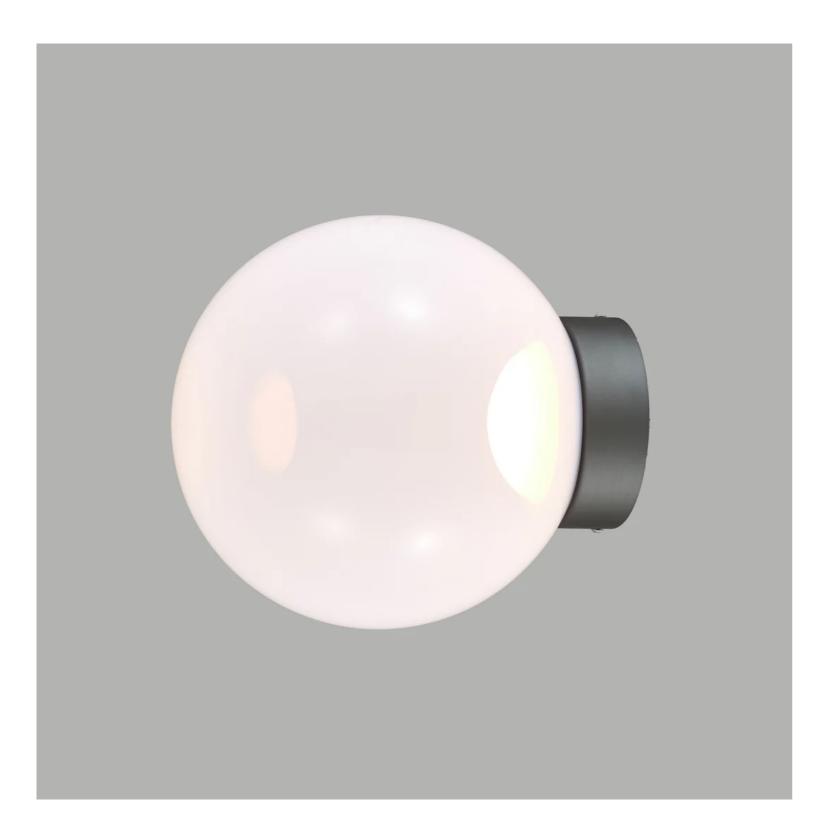

## Pearla 1 Wall light

Product Code: LUW8142-1-250

Dimension: D250\*275mm

Power & Light Source: LED Build in 6W

Lumens: 90lm per Wattage

Colour

Temperature: Our

standard warm white is 3000K. For custom color temperatures, an additional

Material: Aluminium, Acrylic

Finish: Rose Gold, Brushed Rose Gold, Titanium Gold,

Brushed Gold, Polished Chrome, Brushed Chrome, Brushed Black, Metallic

Black,

and custom colours available with an additional 10% cost.