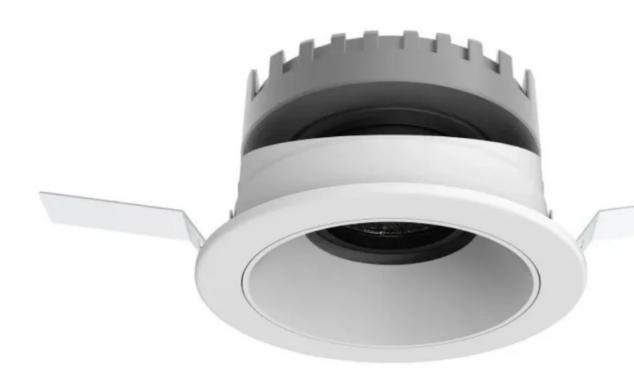

## Nova 75 LED HIGH CRI Downlight

TYPE: Ceiling recessed

Light Source: 10W dedicated Phosphor LED, non-replaceable

Color Temperature/ CRI: 2700K, 3000K, 4000K, CRI 92

Optic: 15°24°38°55°

Body: Die cast aluminum adjustable housing, powder coat finish, polycarbonate optic

, steel sprung mounting clips

Dimmable: TRIAC Dimming, 1-10V and Dali dimmable Upon Request Only

Finish: White, Black Bezel and body

Lumen Package: 10W 3000K CRI92 800lm

SDCM/L 70 B10: < 3/ 50,000 hours

Bezel Diameter: Trimmed: Ø85mm

Cut Out: Trimmed: Ø75mm

Depth: 49 mm installation depth required

IP: 44

Weight: 0.98Kg excluding driver

Adjustability: Gimbal

Driver: Remote driver with plug included