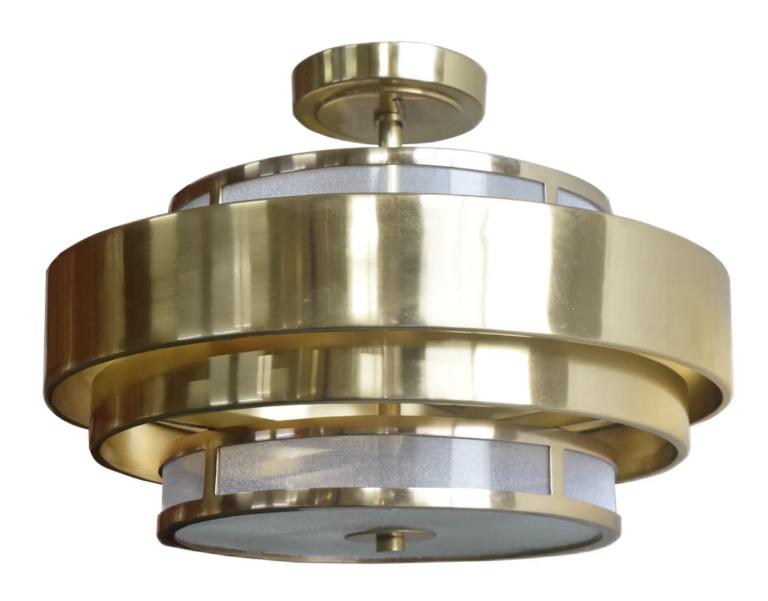

## Normandie Ceiling Light

Product Code: LUC84244-D450

Dimension: D:450mm x H360mm

Drop Length (mm): Flexible 400mm Ceiling Light - Convertible to Pendant Vision

with chains

Power & Light Source: 5 x 4W E14 LED Bulbs

DALI driver and low voltage bulbs.

Material: Brass, hand-blown glass, Silk Fabric shade

Weight (kg): 15k

Finish: Champagne gold , Brass, Brushed black

Standard

Lead Time for Backordered Items: 12 weeks

Code: N