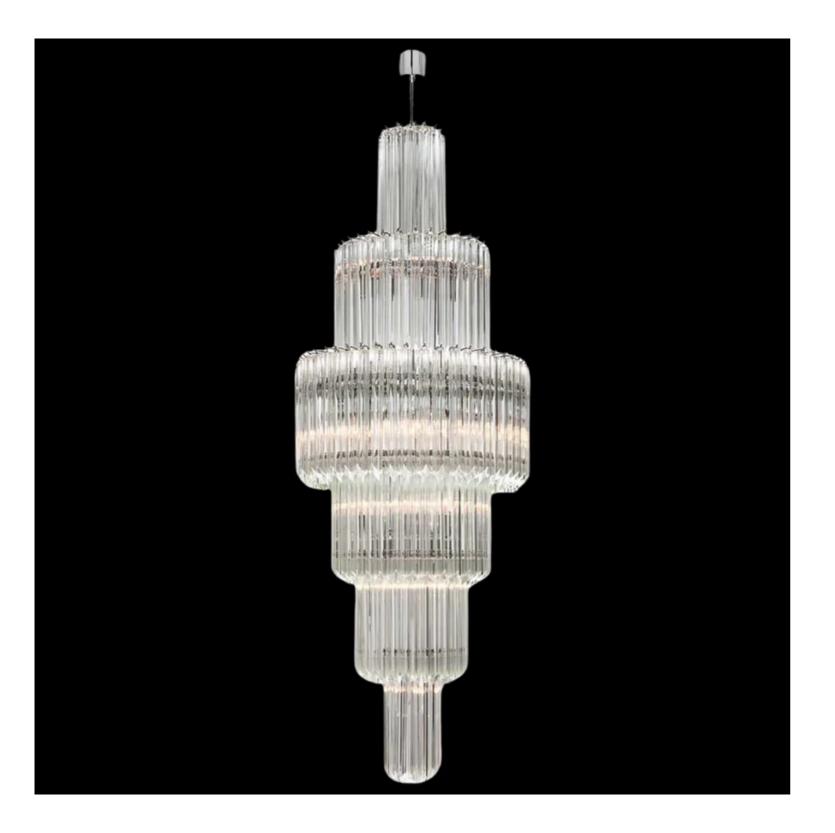

## Napoli Void Art Deco Chandelier

Product Code: LUP18010-L800 Dimension: D800mm x H2000mm, Custom Sizes Available Power & Light Source: LED E14 Bulb (Included) Lumens: 90Im per Wattage Colour Temperature: 3000K Dimmable: TRIAC Dimmable Material: Metal and Hand-Blown Glass Finish: Chrome with Clear Hand-Blown Glass; Custom Colours Available for Both Frame and Glass Weight: 60kg Standard Lead Time for Backordered Items: 10 weeks