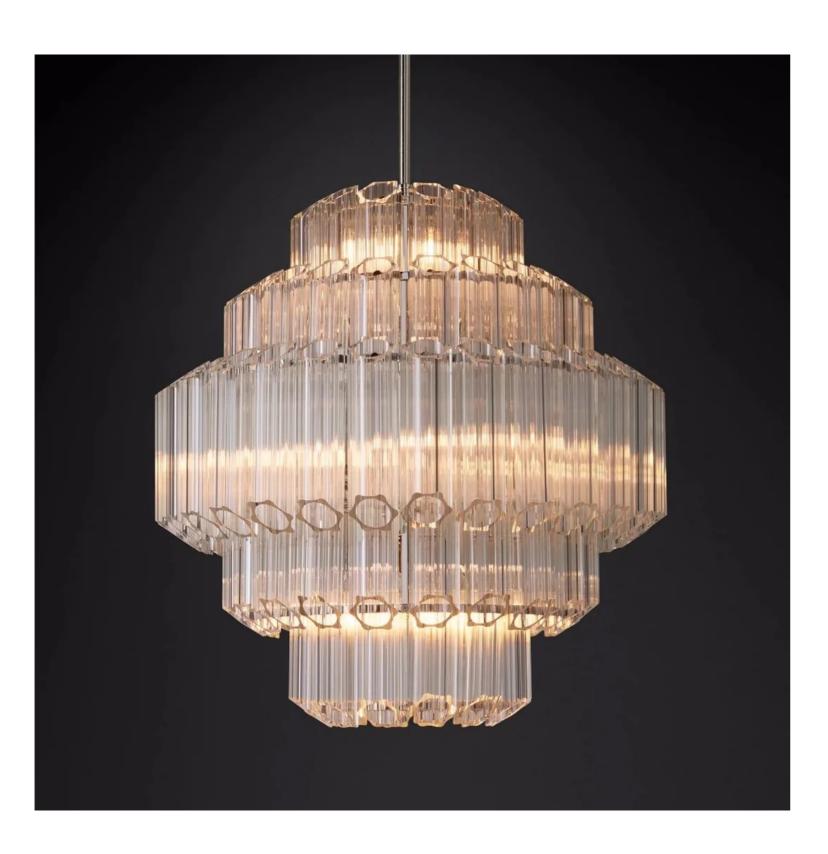

## Napoli Art Deco Chandelier

Product Code: LUP180100

Dimension: D600mm x H550mm, D800mm x H750mm, D1000mm x H900mm

**Custom Sizes Available** 

Power & Light Source: LED E14 Bulb (Included)

Lumens: 90lm per Wattage

Colour Temperature: 3000K

Dimmable: TRIAC Dimmable

Material: Metal and Hand-Blown Glass

Finish: Aged Brass with Clear Hand-Blown Glass; Custom Colours Available for Both

Frame and Glass

Weight: 38kg

Standard Lead Time for Backordered Items: 10