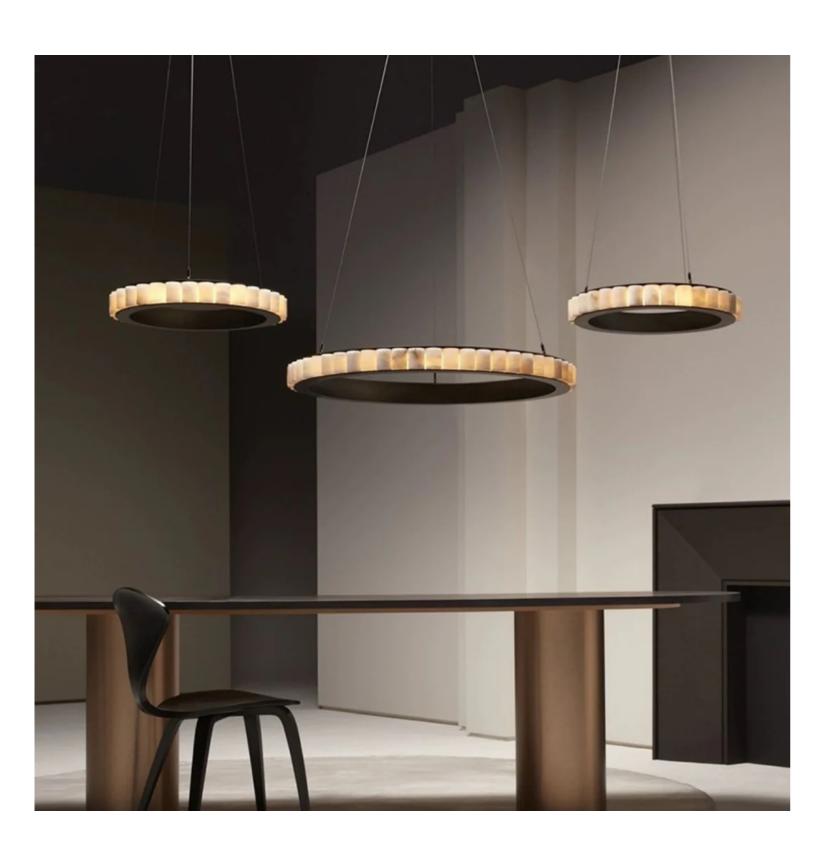

## Mystic Alabaster Pendant light

PProduct Code: LUP1107

Dimension:600mm: W600mm x H70mm,800mm:W800mm x H70mm, 1000mm:

W1000mm x H70mm Cord length: 1500mm or custom length

Power & Light Source: 600mm:48W 800mm:65W 1000mm:85W

Lumens: 90lm Per Wattage

Colour Temperature: Our standard warm white is 3000K. For custom color

temperatures, an additional charge of 10% will apply.

Dimmable Options: Standard

non-dimmable. TRIAC and DALI dimming are available at an additional cost.

Material: Crafted from stainless steel and Spanish alabaster

Weight (kg): 600mm:10KG,800mm:20KG, 1000mm:35kg

Finish: Rose Gold, Brushed Rose Gold, Titanium Gold,

Brushed Gold, Polished Chrome, Brushed Chrome, Brushed Black, Metallic

Black, and custom colours available with an additional 10% cost.

Standard Lead Time If Not In Stock: 12 weeks

Code: O

Note: Due to the natural characteristics of Spanish alabaster, each piece may vary

in colour.