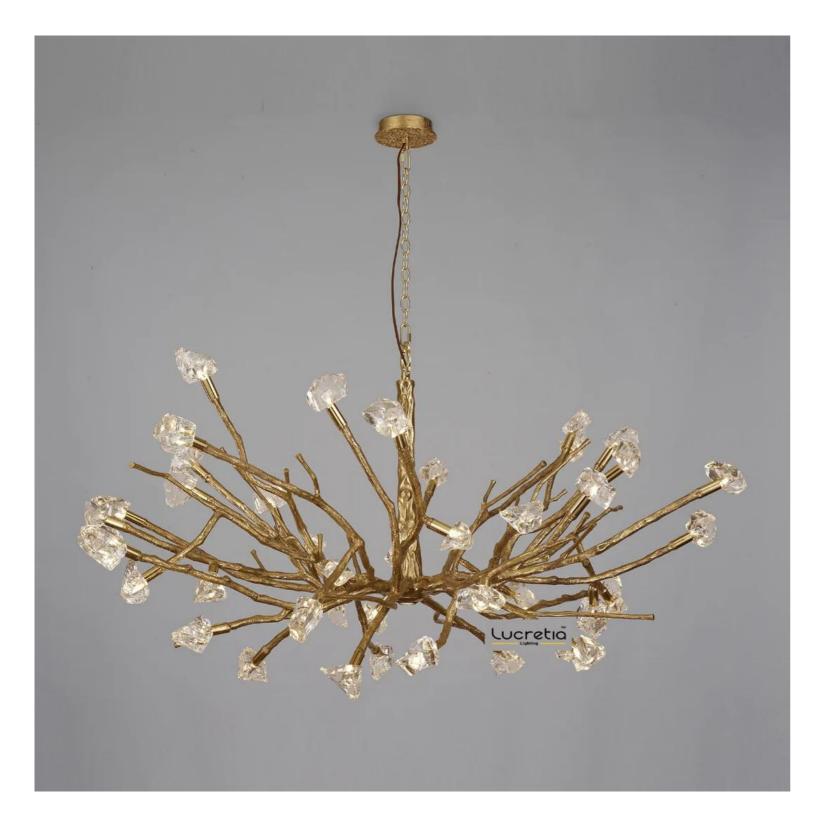

## Moonlight Brass 1500 Pendant Light

Product Code: LUPC2909-L

Dimension: Small: 1060\*H680mm. Large: 1500\*H950mm. Custom size available

Drop Length (mm): 1500mm or custom length

Power & Light Source: G9 LED Bulbs (Included) Colour Temperature: Our standard warm white is 3000K. For custom color temperatures, an additional charge of 10% will apply. Dimming Options: All LED bulbs are equipped with standard TRIAC dimming capabilities, except for those under 5W, which are available as non-dimmable only. For the DALI dimming option, an additional fee of \$300 per light applies. This includes a remote DALI driver and low voltage bulbs.

Material: Brass, Crystals

Weight (kg): TBC

Finish: Rose , Chrome , Brass , Blond , Dark and Gold.

Standard Lead Time for Backordered Items: 12 weeks

Code: Y