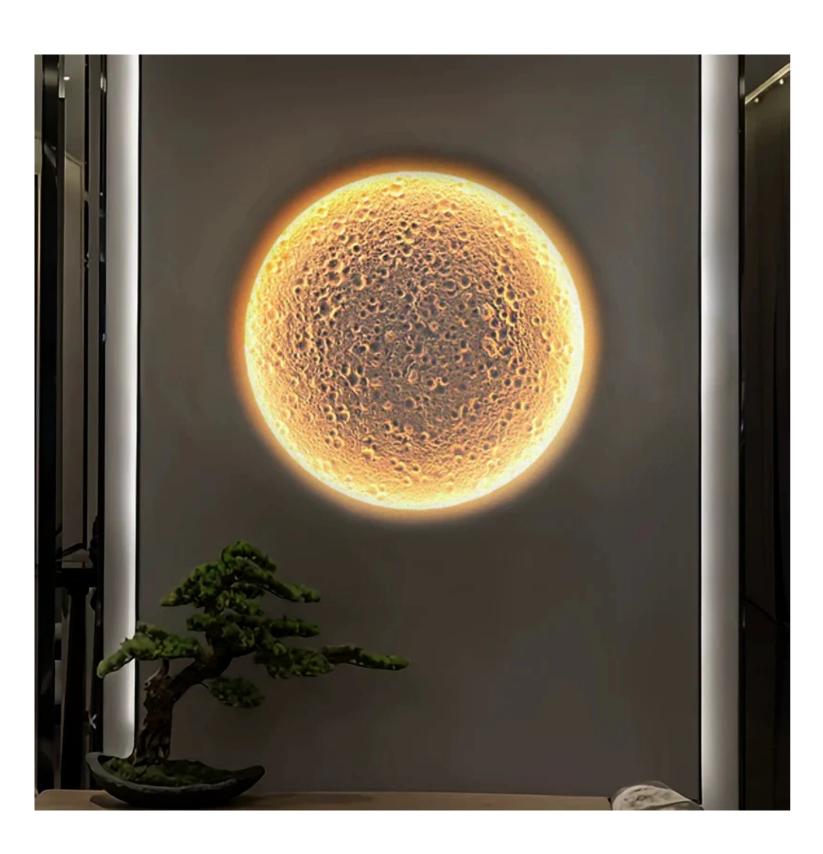

## MoonGlow Gypsum Wall/Ceiling Lamp

Product Code:LUW-DQS

Dimension: D300mm(Cutout:305mm),D450mm(Cutout:455mm),D600mm(Cutout:

605mm)

Power & Light Source: LED Build in 12W,16W,24W

Lumens: 90lm per Wattage

Colour Temperature: Our standard warm white is 3000K. For custom color

temperatures, an additional charge of 10% will apply.

Dimmable options: Non-dimmable as standard, with Triac or DALI dimmable available via remote installation for an additional charge.

Material: Crafted from high-quality gypsum and aluminum

?Colour: White Finish: White

Weight:5KG-20KG

Standard Lead Time for Backordered Items: 6

Code: V1

Notes: Due to the weight of the light, please ensure that your builder provides adequate

support above your plasterboard to facilitate a secure installation.