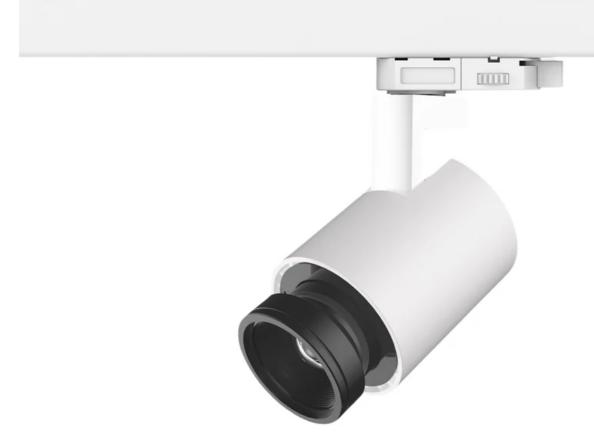

## Mini NGV IMAX Museum Track Light

TYPE: Track mounted adjustable projector

Light Source: 10W dedicated LED array, non-replaceable

Color Temperature: 3000K CRI90, 4000K CRI90

Optic: 6°-50°

Body: Die cast aluminum adjustable projector body and head assembly, with a powder

coat paint finish, fitted with a color matched engineering plastic 3 circuit track adapter

Finish: White, Black

Lumen Package: 3000K to 5000K light temperature, 388-449 lumens (CRI 90+).

SDCM /L 70 B10: < 3/ 50,000 hours

Projector head: 10W:75(Dia.)X266.5(H)m

Height: 266.5mm

Width: 75mm

IP: 20

Weight: 0.6Kg

Adjustability: 350° horizontal, 90° vertical

Dimmable: 1-10V built-in dimmer and Dali dimmable Upon Request Only

Driver: Integral driver