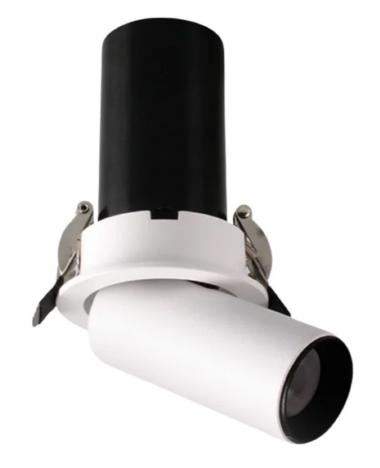

## Mini DL10 Ø55 Multifunction Recessed Spotlight

TYPE: Ceiling recessed

Light Source: 7W dedicated Phosphor LED, non-replaceable Color Temperature/ CRI: 2700K, 3000K, 4000K, CRI 80 or CRI 92

Optic: 15°, 24°, 36°

Body: Die cast aluminum adjustable housing, powder coat finish, polycarbonate optic, steel sprung mounting clips Dimmable: TRIAC Dimming, 1-10V and Dali dimmable Upon Request Only

Finish: White or Black

Lumen Package: 7W 3000K CRI92 560Im

SDCM/ L 70 B10: < 3/ 50,000 hours

Bezel Diameter: Ø62mm

Cut Out: Ø55mm

Depth: 86mm installation depth required IP: 20

Weight: 0.98Kg excluding driver

Adjustability: Fixed

Driver: Remote driver with plug included

Simply well lit. 💠