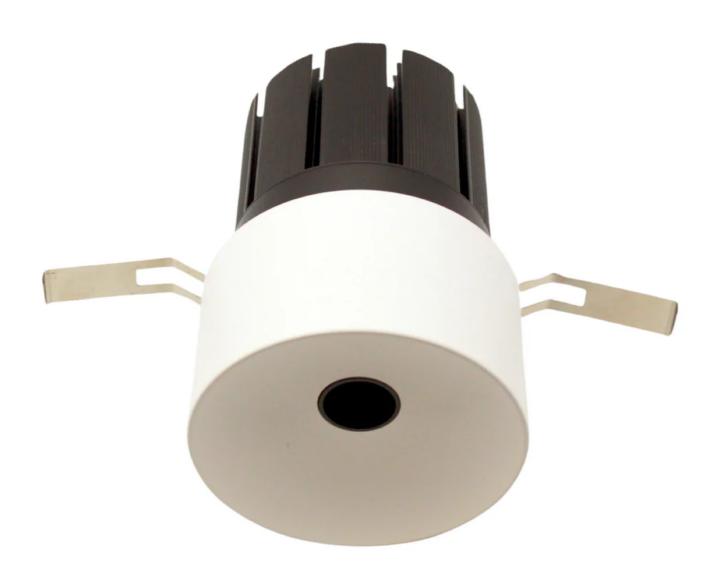

## Mini 75 Semi Pinhole Accent Downlight

TYPE: Ceiling recessed

Light Source: 12Wdedicated Phosphor LED, non-replaceable

Color Temperature/ CRI: 2700K, 3000K, 4000K, CRI 95

Optic: 24°, 36°

Body: Die cast aluminum adjustable housing, powder coat

finish, polycarbonate optic, steel sprung mounting clips

Dimmable: TRIAC Dimming, 1-10V and Dali dimmable Upon

Request Only

Finish: Metallica Black, Gold, Chrome, Silver Bezel and body

Lumen Package: 12W 3000K CRI95 780lm

SDCM/L 70 B10: < 3/ 50,000 hours

Bezel Diameter: Trimmed: Ø85mm

Cut Out: Trimmed: Ø75mm

Depth: 96mm installation depth required

IP: 44

Weight: 0.98Kg excluding driver

Adjustability: 360° horizontal axis, 30° vertical axis

Driver: Remote driver with plug included