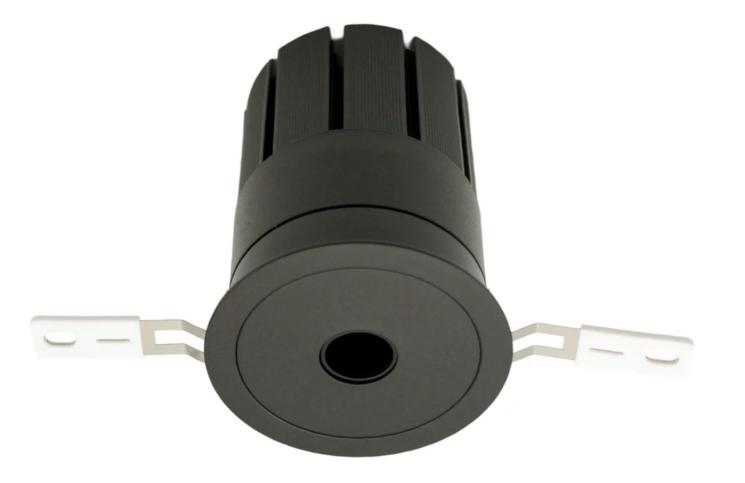

## Mini 75 Pinhole Accent Downlight

## TYPE: Ceiling recessed

Light Source: 12Wdedicated Phosphor LED, non-replaceable Color Temperature/ CRI: 2700K, 3000K, 4000K, CRI 95 Optic: 24°, 36°

Body: Die cast aluminum adjustable housing, powder coat finish, polycarbonate optic, steel sprung mounting clips Dimmable: TRIAC Dimming, 1-10V and Dali dimmable Upon Request Only

Finish: Metallica Black, Gold, Chrome, Silver Bezel and body

Lumen Package: 12W 3000K CRI95 780Im

SDCM/L 70 B10: < 3/ 50,000 hours

Bezel Diameter: Trimmed: Ø83mm

Cut Out: Trimmed: Ø75mm

Depth: 75mm installation depth required IP: 44

Weight: 0.98Kg excluding driver

Adjustability: 360° horizontal axis, 30° vertical axis Driver: Remote driver with plug included

Simply well lit. 🔶