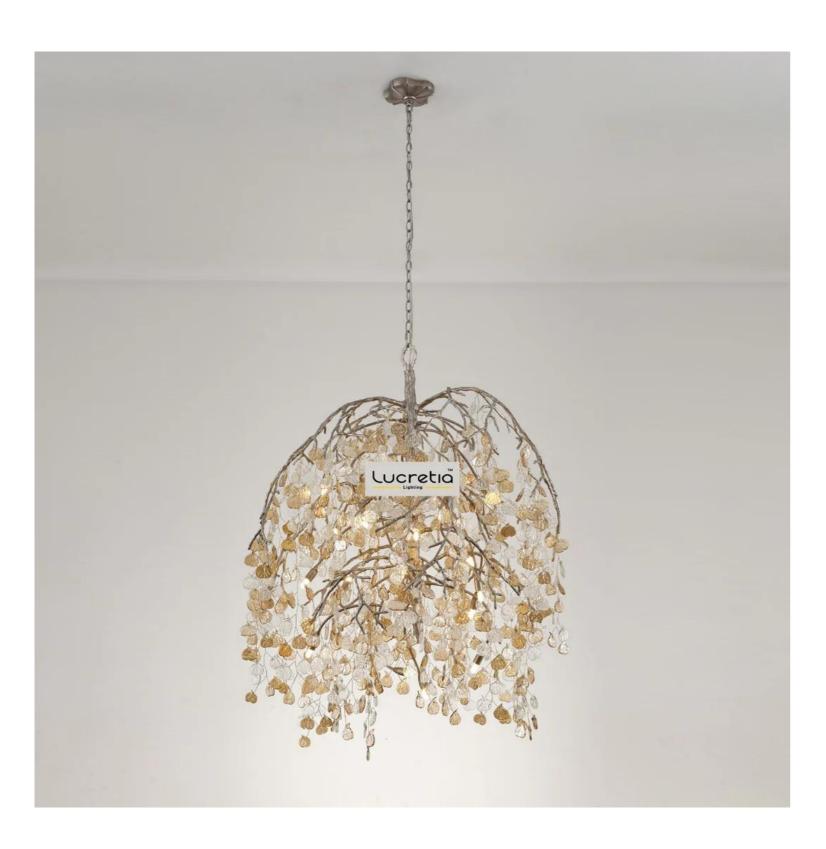

## Mellow Daze Brass Chandelier

Product Code: LUPC2770-L

Dimension: 900\*H950mm. Custom size available

Power & Light Source: G9 LED Bulbs (Included)

Colour Temperature: Our standard warm white is 3000K. For custom color

temperatures, an additional charge of 10% will apply.

Dimming Options: All LED bulbs are equipped with standard TRIAC dimming capabilities, except for those under 5W, which are available as non-dimmable only. For the DALI dimming option, an additional fee of \$300 per light applies. This includes a remote DALI driver and low voltage bulbs.

Material: Brass

Weight (kg): TBC Finish: Rose, Chrome, Brass, Blond, BE Black and Gold.

Standard Lead Time for Backordered Items: 12 weeks

Code: Y