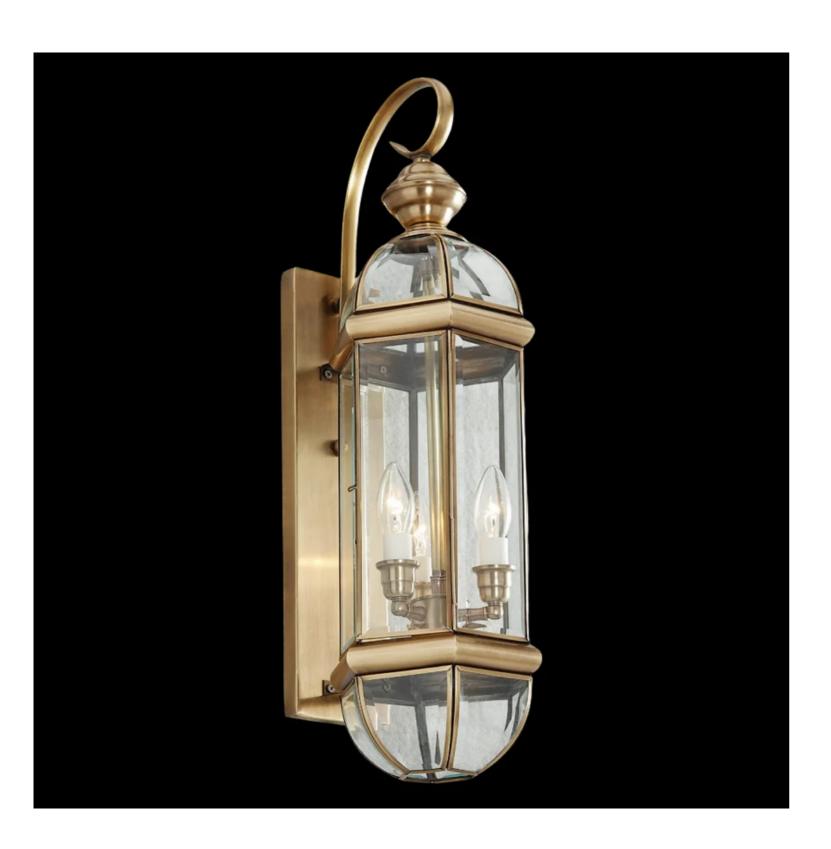

## Marseille 660 Brass Lantern

Product Code: LUWL053S

Dimension: W200mm x H660mm

Lumens: Depends on globe type

Voltage: 240V-Non Dimmable

Power Consumption: Depends on globe type

Beam Angle: Depends on globe type

Material: Brass

Finish: Brushed Brass, Brushed Black

IP:54 For outdoor use only

Standard Lead Time for Backordered Items: 10 weeks