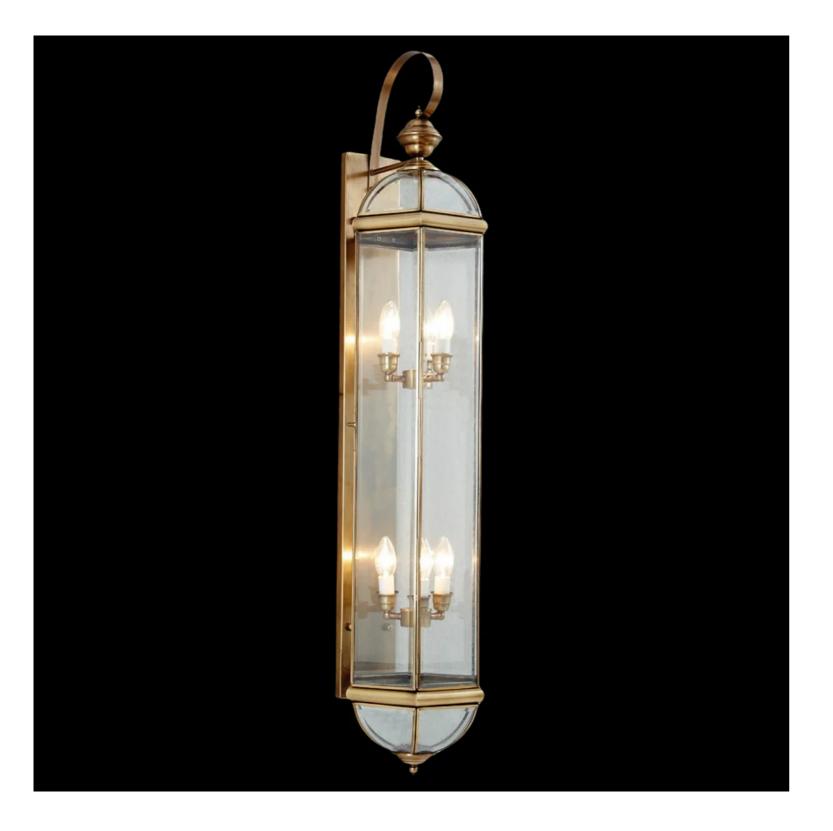

## Marseille 1200 Brass Lantern

Product Code: LUWL053L Dimension: W260mm x H1200mm Lumens: Depends on globe type Voltage: 240V-Non Dimmable Power Consumption: Depends on globe type Beam Angle: Depends on globe type Colour Temperature: Depends on globe type Dimmable Options: Standard configuration includes non-dimmable functionality. For Triac dimming or DALI dimming capabilities, a remote driver installation is required. Additional costs will apply. Material: Brass Finish: Brushed Brass, Brushed Black IP:54 For outdoor use only