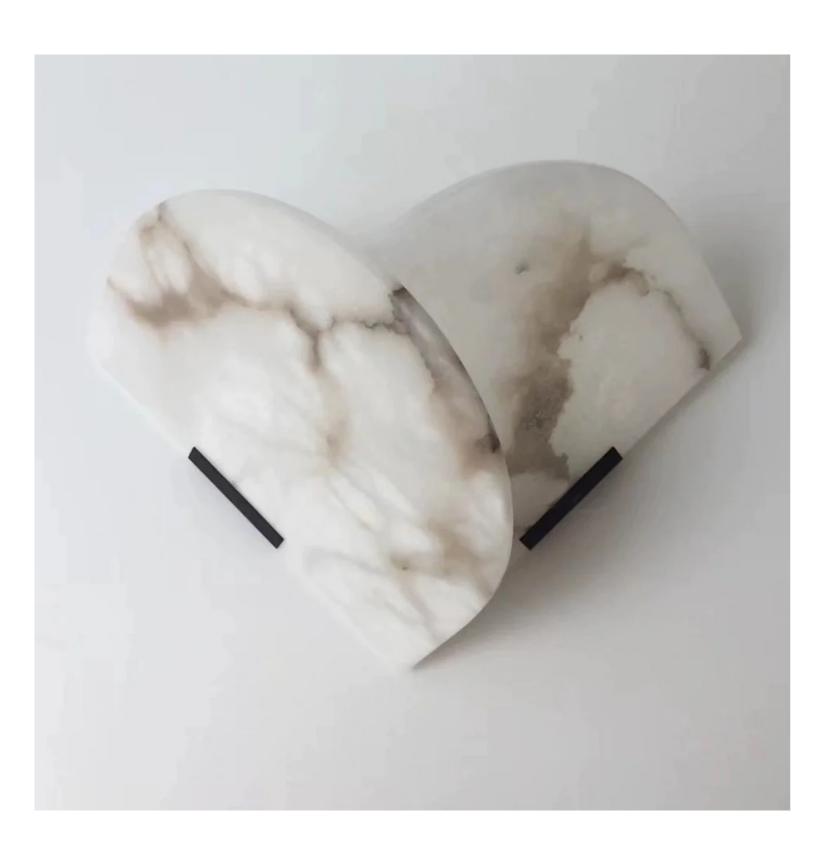

Material: Crafted from Stainless steel and Spanish alabaster

Weight (kg): 5KG

Finish: Black, Gold or Custom Colour

Standard Lead Time for Backordered Items: 12 weeks

Code: O

Note: Due to the natural characteristics of Spanish alabaster, each piece may vary in

colour.