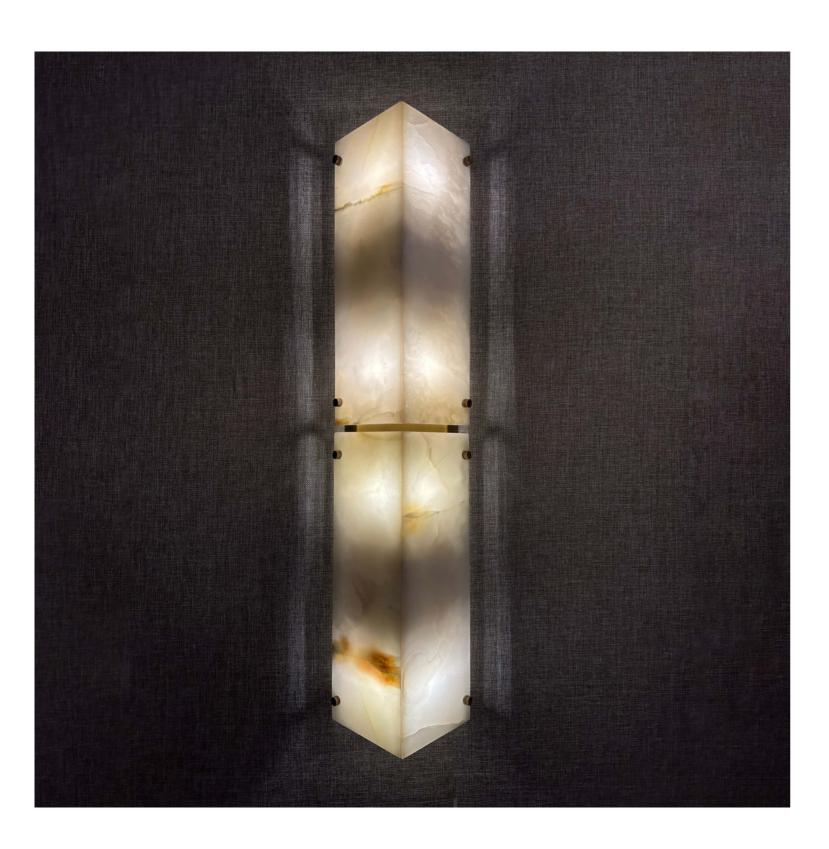

## Manhattan Jade Wall Lamp

Product Code: LUW93479A

Dimension: H635\*W137\*D50 mm

Power & Light Source: 4 x 3W E14 LED Bulb

Lumens: 80 lumens per wattage

Colour

Temperature: Our

standard warm white is 3000K. For custom color temperatures, an additional

Material: Brass, Jade

Finish:Brass, Brushed Black

Standard

Lead Time for Backordered Items: 12 weeks

Code: N