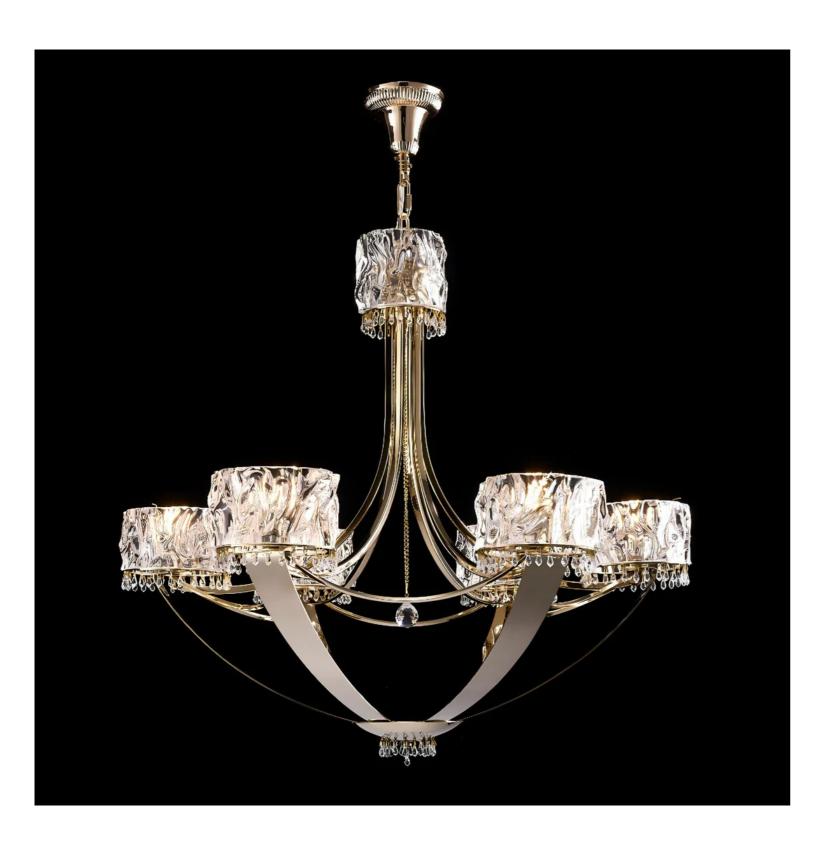

## Luxe Di Lusso 6 Chandelier

Product Code: LUPD512/6L-S Dimensions: D78cm x H70cm

Standard Chain Length: 1200mm (custom lengths available upon request)

Power & Light Source:

Fitted with 6 x G9 LED bulbs (included), providing energy-efficient lighting with an impressive lumen output of 90lm per watt.

Materials:

Crafted from high-grade stainless steel and adorned with crystal glass shades, providing both durability and elegance.

Finish:

Available in a polished chrome finish, with customizable frame color options to complement various interior designs.

Weight:

Approximately 20kg, ensuring a robust and durable construction.

Lead Time for Backordered Items: Approximately 10 weeks.

Code: F

Notes:

On-site assembly required for proper installation. Professional installation is recommended to ensure optimal performance and appearance.