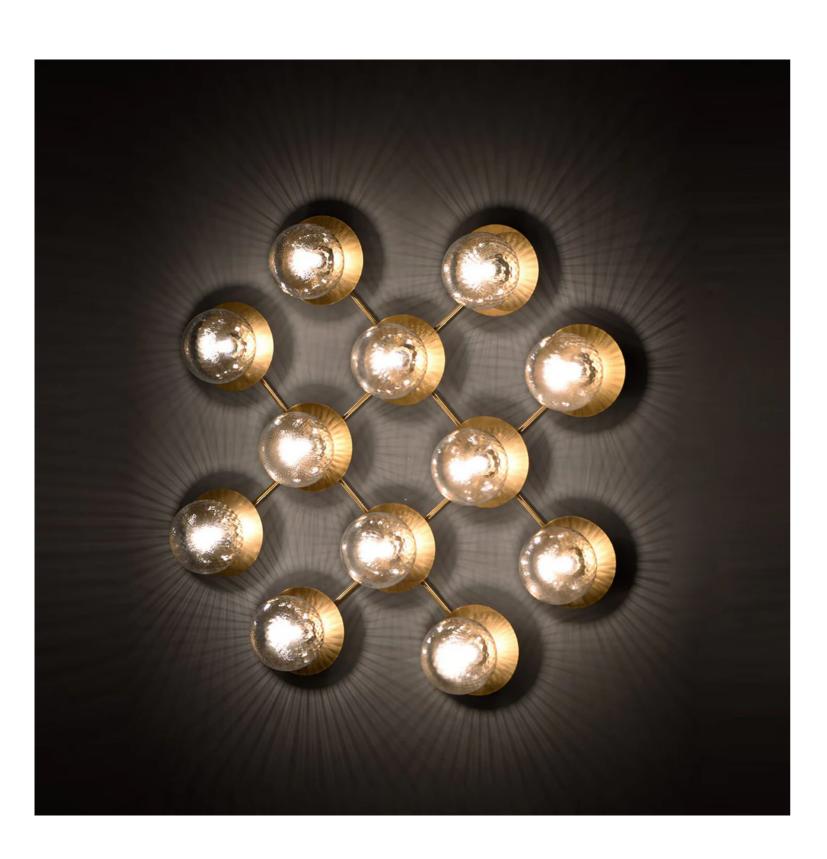

## Lustre Wall Grid - Ceiling Light

Product Code: LUW1052-12A

Dimension: L900\*W900\*H170 mm

Power & Light Source: G9 LED 12\*3W 3000k

Colour

Temperature: Our

standard warm white is 3000K. For custom color temperatures, an additional

charge of 10% will apply.

Dimming Options: All LED

bulbs are equipped with standard TRIAC dimming capabilities, except for those under 5W, which are available as non-dimmable only. For the DALI dimming option, an additional fee of \$300 per light applies. This includes a remote DALI driver and low voltage bulbs.

Lumens: 90 lumens per wattage

Material: Aluminium, Hand blown glass

Finish: Matte Black ,Gold

Standard

Lead Time for Backordered Items: 12 weeks

Code: B