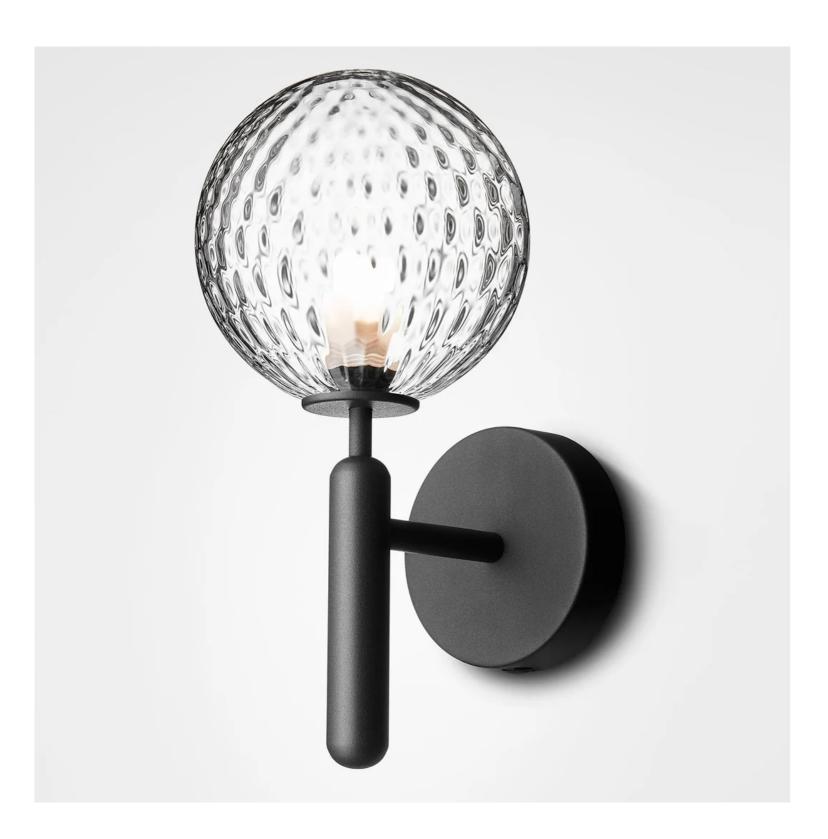

## Lustre 2 Wall Lamp

Product Code: LUW1052-1

Dimension: L140 x W180 x H280mm

Power & Light Source: G9 LED 1\*3W 3000k

Lumens: 90 lumens per wattage

Colour

Temperature: Our

standard warm white is 3000K. For custom color temperatures, an additional

charge of 10% will apply.

Dimmable Options: Standard configuration includes non-dimmable functionality. For Triac dimming or DALI dimming capabilities, a remote driver

installation is required. Additional costs will apply.

Material: Aluminium, Hand blown glass

Finish: Matte Black ,Gold

Standard

Lead Time for Backordered Items: 12 weeks

Code: B