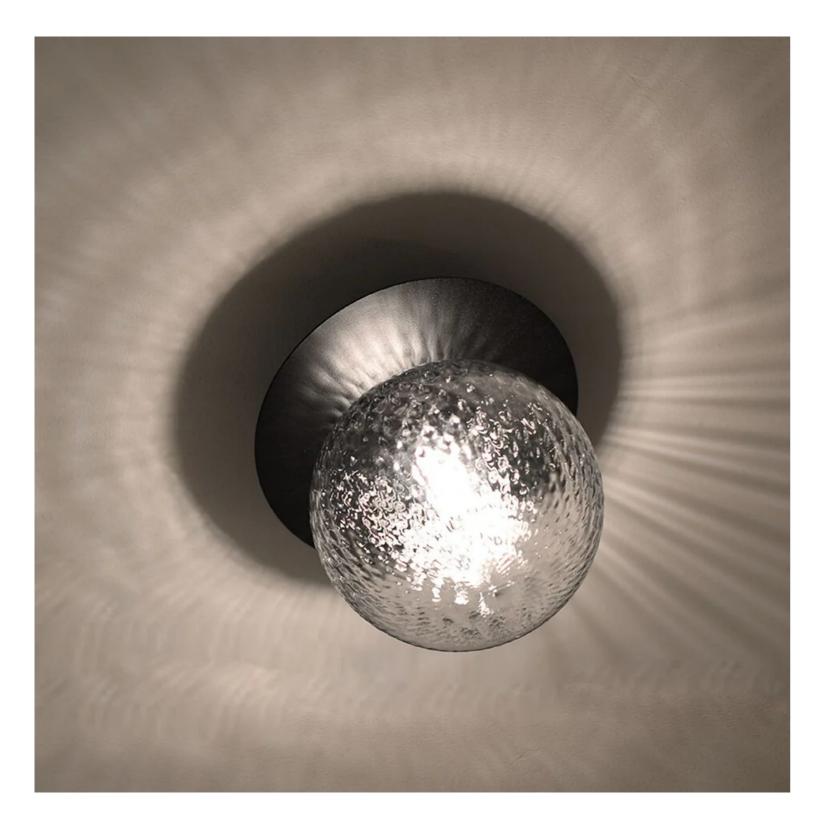

## Lustre 1 Wall Lamp

Product Code: LUW1052-1-140

Dimension: 165mm x 165mm

Power & Light Source: G9 LED 1\*3W 3000k

Lumens: 90 lumens per wattage

Colour Temperature: Our standard warm white is 3000K. For custom color temperatures, an additional charge of 10% will apply.

Dimmable Options: Standard configuration includes non-dimmable functionality. For Triac dimming or DALI dimming capabilities, a remote driver installation is required. Additional costs will apply.

Material: Aluminium, Hand blown glass

Finish: Matte Black ,Gold

Standard Lead Time for Backordered Items: 12 weeks

Code: B