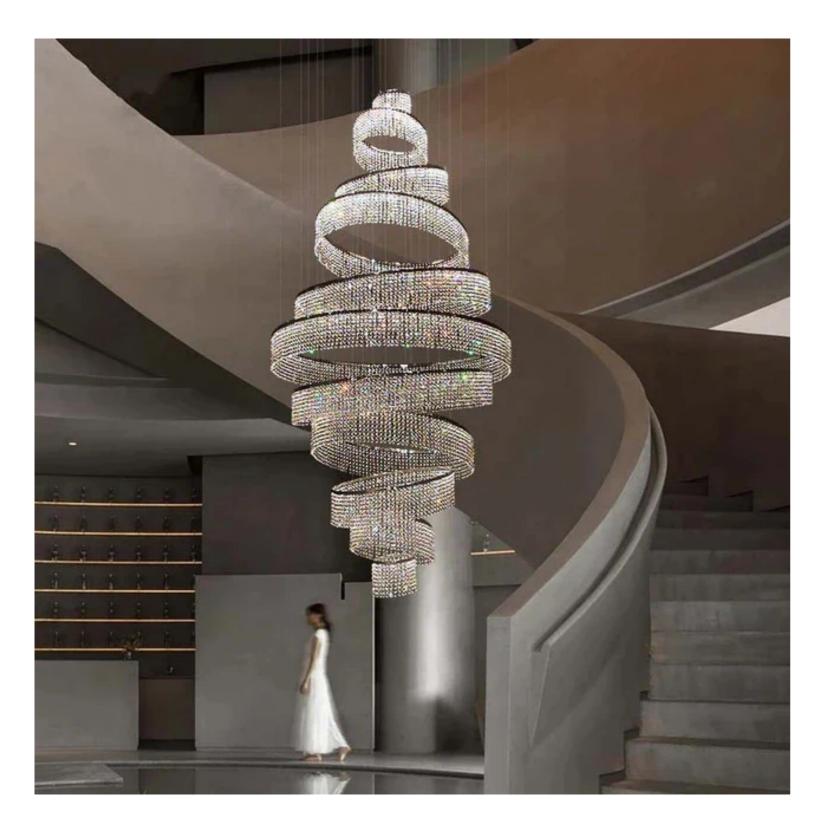

## Luminous Eleven Bespoke Lighting

Product Code: LUP6077A-11A

Dimension: D2000mm x D3800mm ,Custom-sized to fit your space.

Power & Light Source: Custom LED Light source

Lumens: 90lumens per wattage

Colour Temperature: Custom Colour Temperature from 2700K-5000K

Dimmable Options: Standardnon-dimmable. TRIAC and DALI dimming are available at an additional cost

Material: Stainless steel, standard with Krone Crystals. Gemcut Crystals available at an additional charge.

**Canopy Finish:** Rose Gold, BrushedRose Gold, Titanium Gold, Brushed Gold, Polished Chrome, Brushed Chrome,Brushed Black, Metallic Black, and custom colours available with an additional10% cost.

Standard Lead Time for Backordered Items: 12 weeks