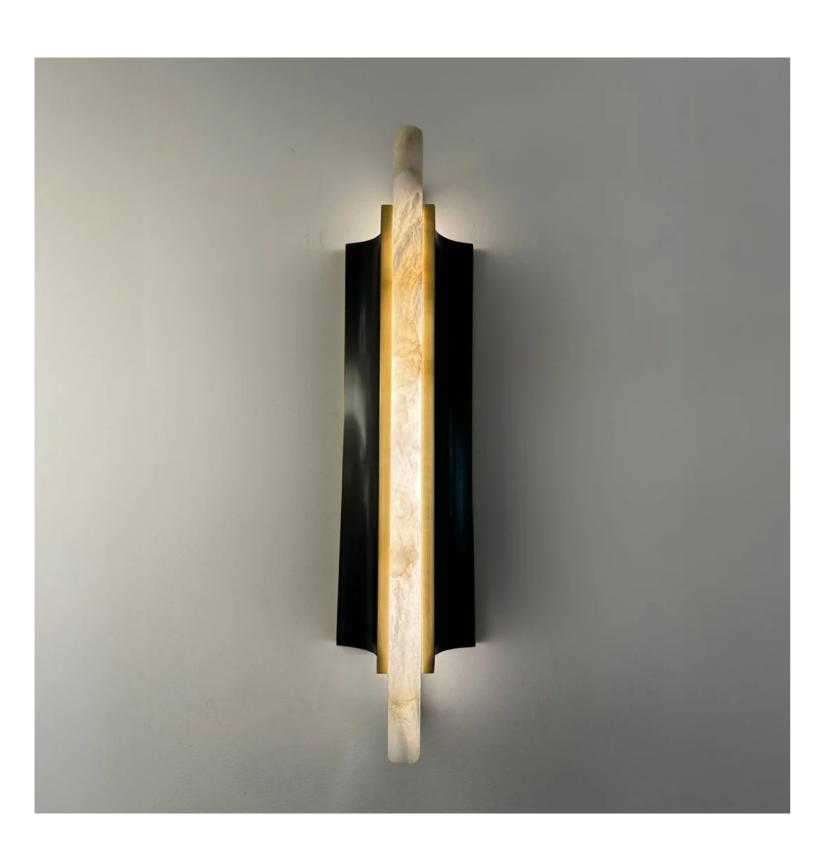

## Luminara Alabaster Wall Lamp

Product Specifications: Luminara Alabaster Wall Lamp

Product Code: LUW-B5022

Dimensions: W125mm x H500mm x D110mm

Power & Light Source: LED Built-in, 10W

Lumens: 90lm per Wattage

Material: Premium Spanish alabaster and solid brass

Weight (kg): Approx. 3.8kg

Finish: Black and natural brass accents

Standard Lead Time for Backordered Items: 8-10 weeks

Code: O

Note: Due to the natural characteristics of Spanish alabaster, each piece may

vary slightly in color and veining, making every lamp unique.