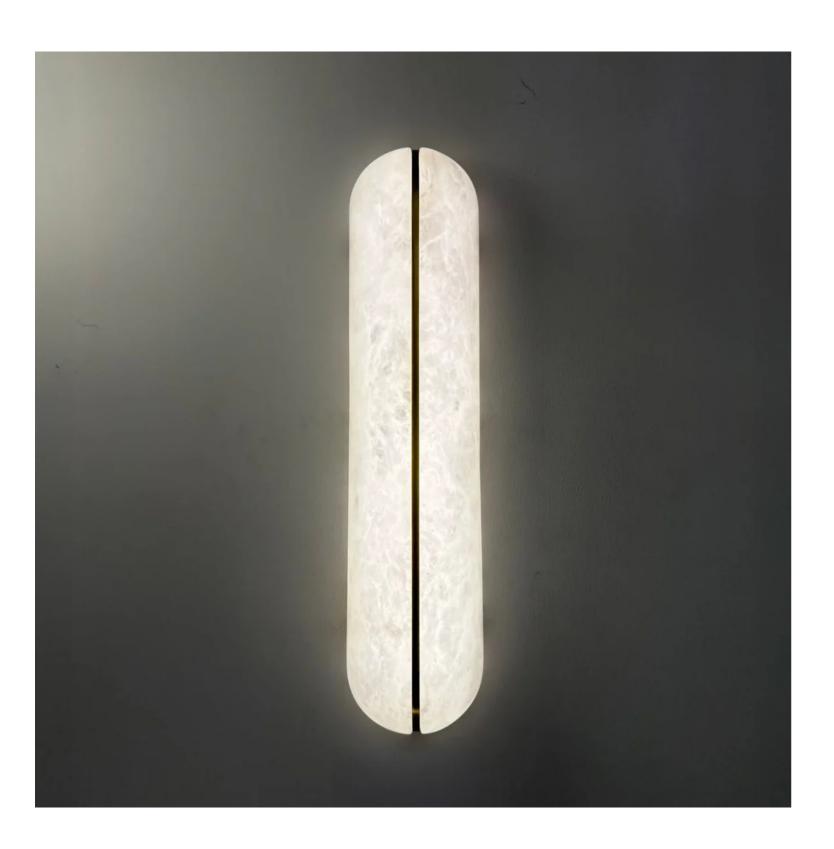

## Lumin Edge Alabaster Wall Light

Product Specifications: Lumin Edge Alabaster Wall Light

Product Code: LUWB5053-S

Dimensions: W120mm x H400mm x D60mm

Power & Light Source: LED strip, 8W built-in

Lumens: 90lm per Wattage

, a remote driver installation is required, with additional costs applied.

Material: Premium Spanish alabaster and solid brass

Weight: Approx. 3kg

Finish: Polished brass and natural alabaster

Standard Lead Time for Backordered Items: 6-8 weeks

Code: O

Note: Due to the natural characteristics of Spanish alabaster, each piece may vary

slightly in color and veining, making every lamp unique.