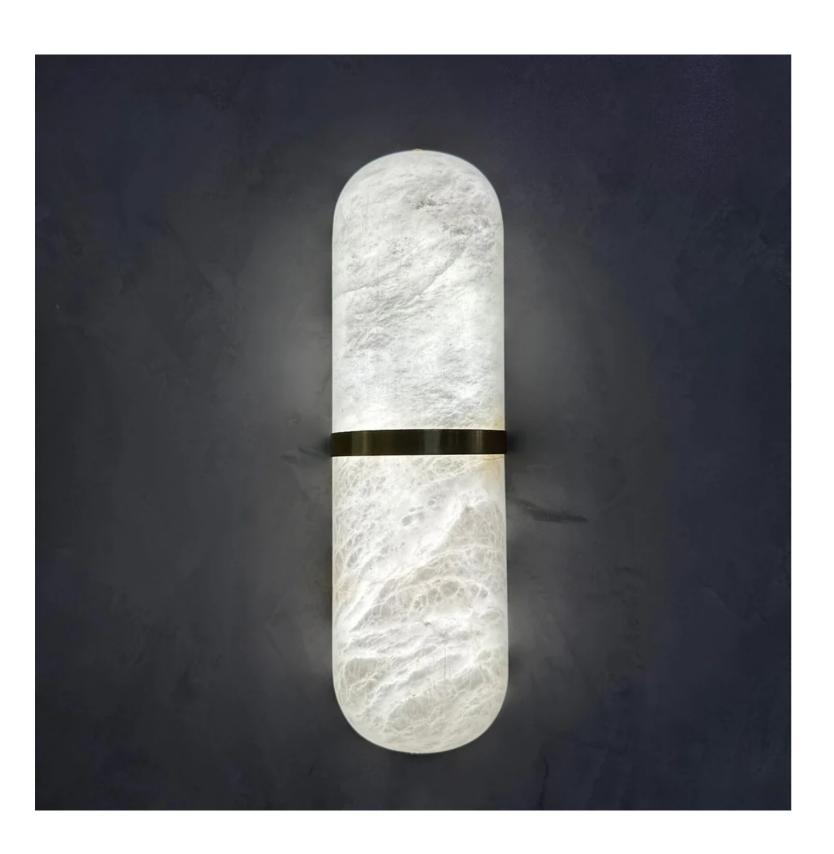

## Lumin Band Alabaster Wall Light

Product Specifications: Lumin Band Alabaster Wall Light

Product Code: LUWB5046

Dimensions: W120mm x H400mm x 60mm

Power & Light Source: LED strip, 8W built-in

Lumens: 90lm per Wattage

, a remote driver installation is required, with additional costs applied.

Material: Premium Spanish alabaster and solid brass

Weight: Approx. 3kg

Finish: Polished brass with a contrasting brass band accent

Standard Lead Time for Backordered Items: 6-8 weeks

Code: O

Note: Due to the natural characteristics of Spanish alabaster, each piece may vary slightly in color and veining, making every lamp unique. The addition of the brass

band detail offers a modern yet timeless design.