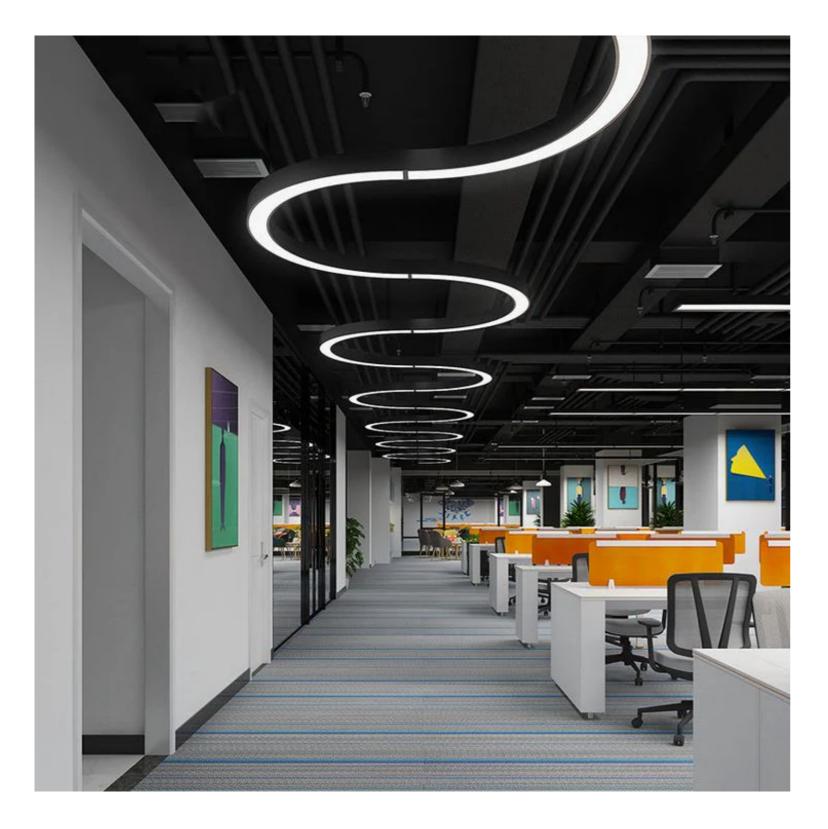

## Lumicurve Bespoke Lighting

Product Code: LLUP-Lumicurve

Dimension: Custom-sized to fit your space.

Power & Light Source: Custom LED Light source

Lumens: 90lumens per wattage

Colour Temperature: Custom Colour Temperature from 2700K-5000K

Dimmable Options: Standardnon-dimmable. TRIAC and DALI dimming are available at an additional cost

Material: Stainless steel or metal

**Canopy Finish:** Rose Gold, BrushedRose Gold, Titanium Gold, Brushed Gold, Polished Chrome, Brushed Chrome,Brushed Black, Metallic Black, and custom colours available with an additional10% cost.