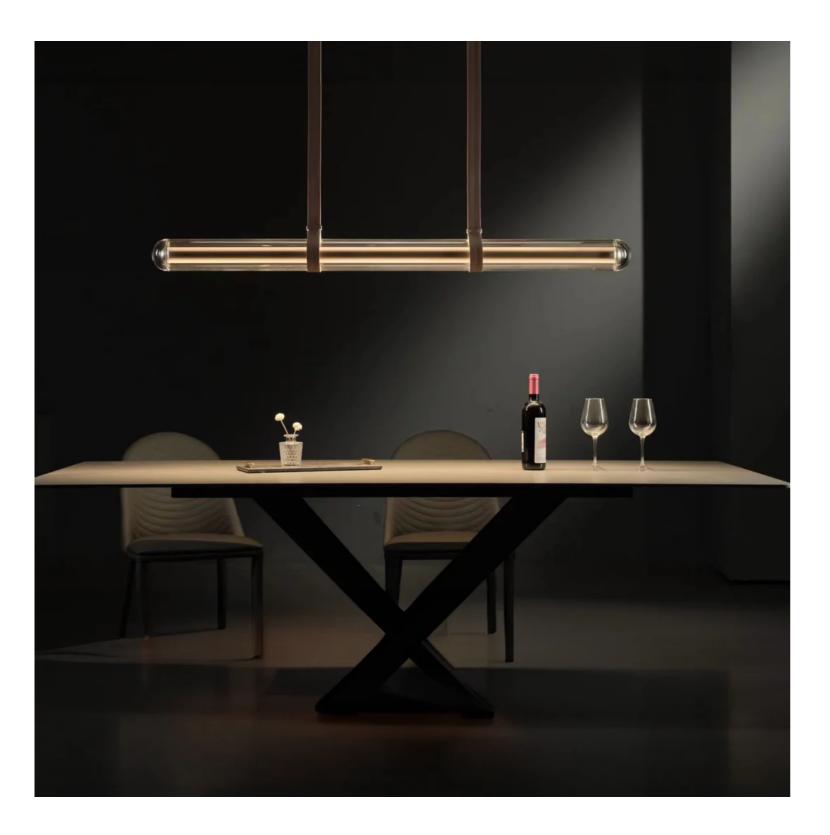

## LumiTube Pendant Light

## Product Code:LUP8311

Dimension: D100mm x L1200mm, L1500mm, L1800mm. Cord: 1500mm or custom length

Power & Light Source: LED Build in 35W,45W,55W

Lumens: 90Im per Wattage

Colour Temperature: Our standard warm white is 3000K. For custom color temperatures, an additional charge of 10% will apply.

Dimmable options: Non-dimmable as standard, with Triac or DALI dimmable available via remote installation for an additional charge.

Material: Crafted from premium aluminum, hand-blown glass, and silicon suspension cable

Colour: Clear Finish: Brushed nickel with grey suspension or brushed champagne gold with brown suspension

Weight:5KG

Standard Lead Time for Backordered Items: 12 weeks

Code: B

Notes: The standard silicon suspension cable is 1500mm and can be trimmed on-site. We also offer custom cables tailored to your precise requirements if you provide the total height, including the light fitting. This customization service is complimentary.