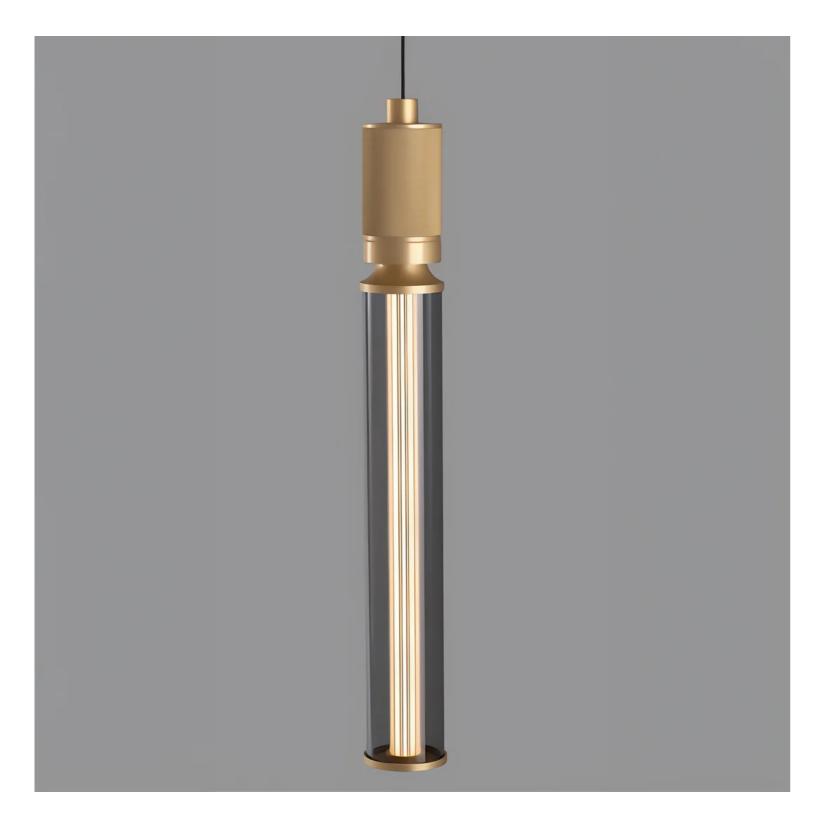

## LumiBlade 420 Pendant light

Product Code: LUP8316-1 Dimension: D50\*H420mm, Cord: 1500mm or Custom Length Power & Light Source: LED Build in 6W 3000k Lumens: 90 lumens per wattage Colour Temperature: 3000K Dimmable Options: Non-dimmable due to the design of the light. Material: Crafted from premium aluminum and glass Finish: Brushed Black, Brushed Nickel, Brushed Rose Gold Standard Lead Time for Backordered Items: 12 weeks Code: B