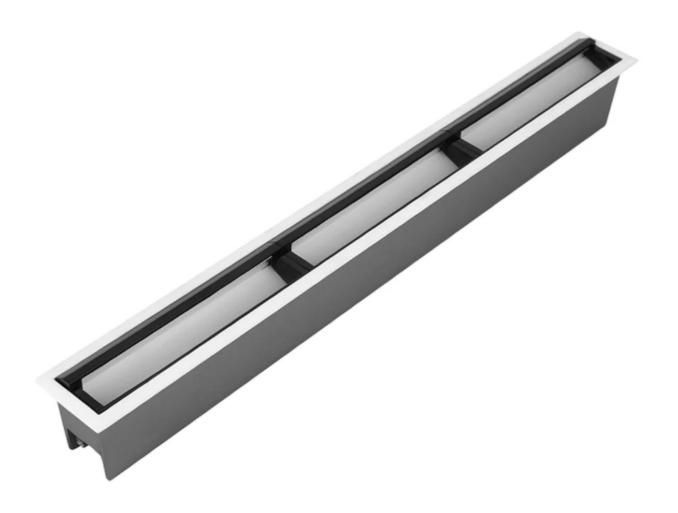

## Lightblade Plus 30 Wall washer

## Type: Recessed Wall Washer

Light Source: 30W dedicated LED array (non-replaceable) Color Temperature / CRI: Available in 2700K (CRI 92), 3000K, 3500K, 4000K Optic Options: Wall washer optic for smooth, even light distribution Body: Die-cast aluminum housing with a recessed design, ensuring seamless integration and a durable powder-coated finish Finish Options: Available in White or Black Lumen Output: 30W, 3000K, CRI 90, 2400Im SDCM / L70 B10: < 3 / 50,000 hours for consistent color performance and longevity Dimensions: 412x45xH49mm Cutout Dimensions: 405x38mm IP Rating: IP20 (suitable for indoor use only) Weight: 2 kg