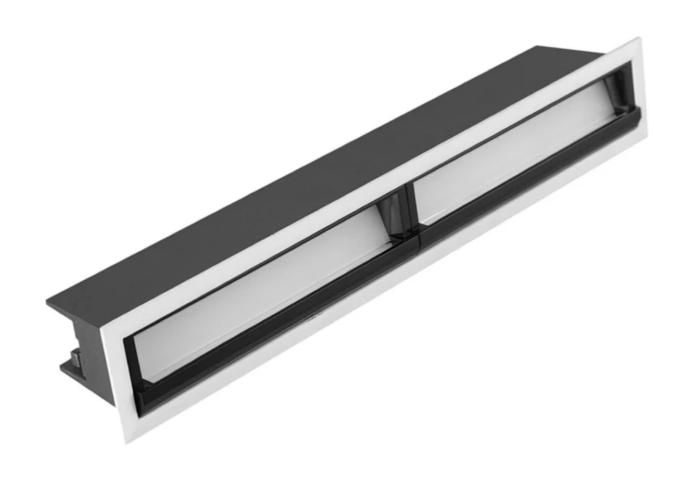

## Lightblade Plus 20 Wall washer

Type: Recessed Wall Washer

Light Source: 20W dedicated LED array (non-replaceable)

Color Temperature / CRI: Available in 2700K (CRI 92), 3000K, 3500K, 4000K

Optic Options: Wall washer optic for smooth, even light distribution

Body: Die-cast aluminum housing with a recessed design, ensuring seamless

integration and a durable powder-coated finish

Finish Options: Available in White or Black

Lumen Output: 10W, 3000K, CRI 90, 860lm

SDCM / L70 B10: < 3 / 50,000 hours for consistent color performance and

longevity

Dimensions: 280x45xH49mm

Cutout Dimensions: 273x38mm

IP Rating: IP20 (suitable for indoor use only)

Weight: 1 kg

Dimming Options: The standard version is non-dimmable. For TRIAC or DALI dimming, an