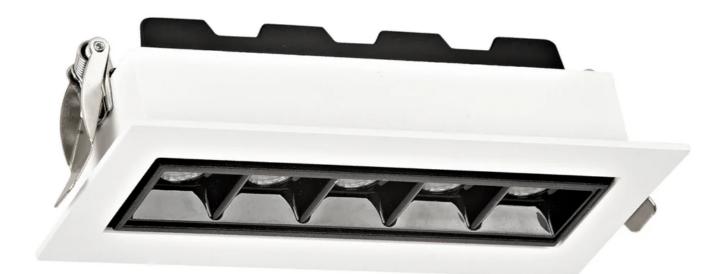

## Lightblade Plus 10 Downlight

## TYPE: Ceiling recessed

Light Source: 10W dedicated Phosphor LED, non-replaceable Color Temperature/ CRI: 2700K, 3000K, 4000K, CRI 92 Optic: 15°, 30°, 45°

Body: Die cast aluminum adjustable housing, powder coat finish, polycarbonate optic, steel sprung mounting clips

Dimmable: Non-dimmable, TRIAC Dimming. Dali dimmable Upon Request Only Finish: Metallica Black

Lumen Package: 10W 3000K CRI92 700Im

SDCM/L 70 B10: < 3/ 50,000 hours

Bezel Diameter: Trimmed: 158mm x 59mm

Cut Out: Trimmed: 155mm x50mm

Depth: 50mm installation depth required IP: 20

Weight: 1Kg excluding driver

Adjustability: Fixed

Driver: Remote driver with plug included