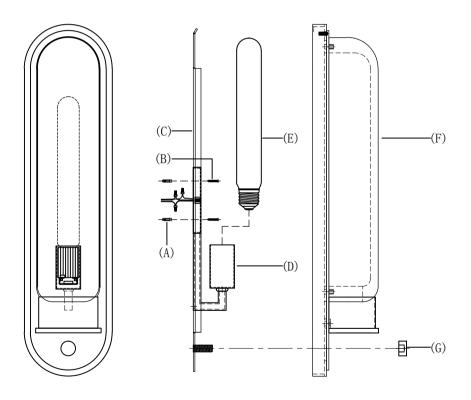

## Installation procedure:

- 1. Before installing the lamp, make sure to cut off the power supply
- 2. Install the gecko (A) on the wall, then use two screws (B) The back plate (C) is fixed to the wall;
- 3. After connecting the wire of the lamp body with the wire reserved for the wall, turn the bulb (T bubble) (E) Tightly on the lamp holder (D);
- 4. Insert the upper end of the lamp body (F) into the backplane (C) and the lower end into the backplane (C) On the tooth bar, and then the vehicle part (G) to lock the lamp body (F);
- 5. Power on the device to complete the installation.