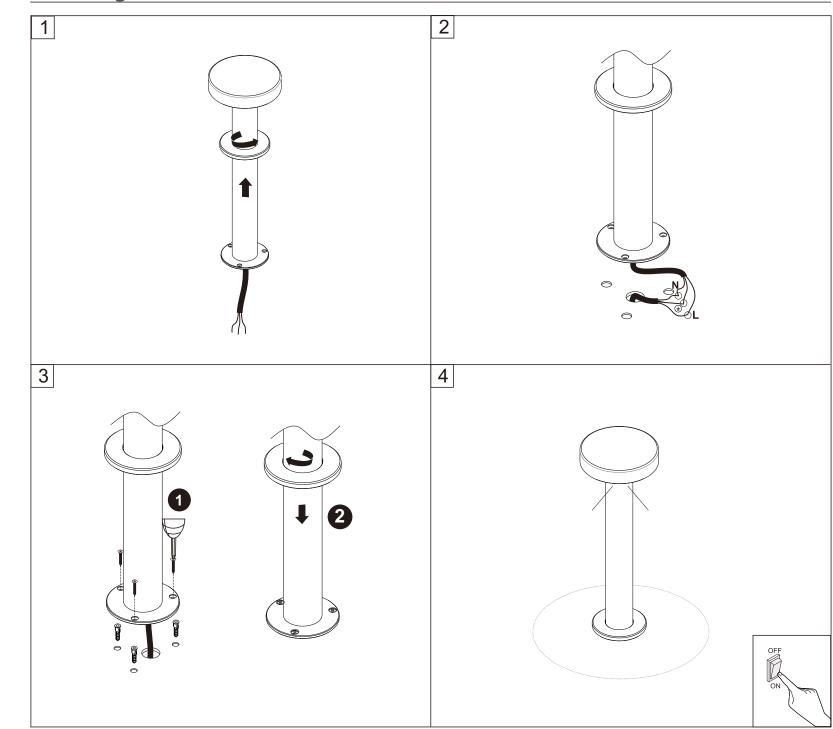

s, please use a soft cloth and soapy water to wring and wipe, Please do not wipe with volatile materials such as thinner and gasoline, to prevent discoloration, The surface of the lamp should be maintained regularly.
- •please do not transform luminaries structure and mode of the wire connection at will, avoid electric shock or fire, When the lamp is abnormal, please cut off the power quickly.
- •Improper use of lamps or random replacement of non-original accessories will not guarantee its warranty period, and manufacturers are free to change designs, specifications and assembly instructions.

## WARNING:

The light and Driver cannot install on the combustible surface, and the place where has explosive gas, liquid, dust.



## Warning: Please cut off the electric before the installation.