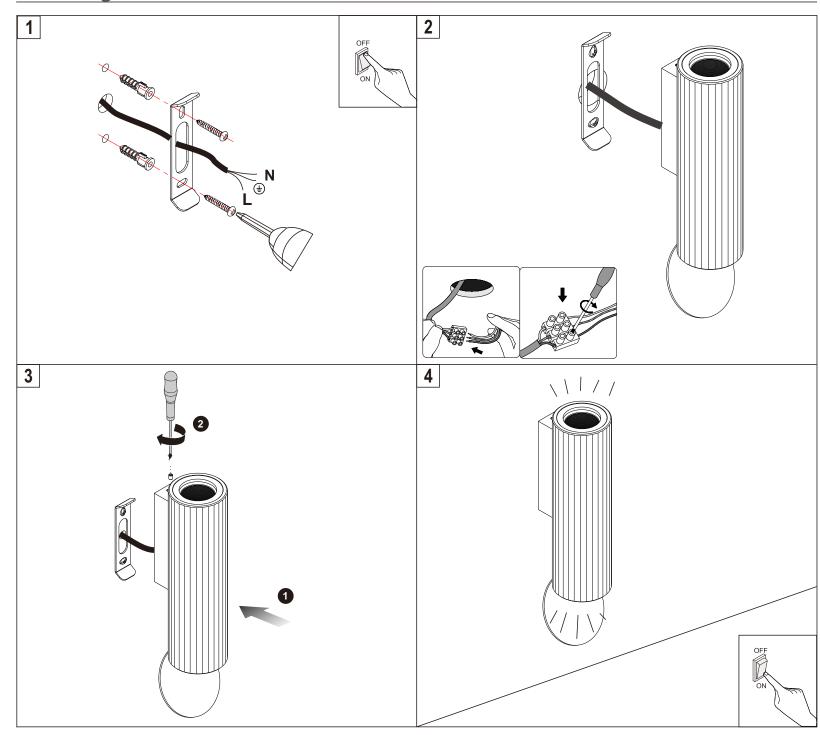

ps, please use a soft cloth and soapy water to wring and wipe, Please do not wipe with volatile materials such as thinner and gasoline, to prevent discoloration, The surface of the lamp should be maintained regularly.
- •please do not transform luminaries structure and mode of the wire connection at will, avoid electric shock or fire, When the lamp is abnormal, please cut off the power quickly.
- Improper use of lamps or random replacement of non-original accessories will not guarantee its warranty period, and manufacturers are free to change designs, specifications and assembly instructions.

## WARNING:

The light and Driver cannot install on the combustible surface, and the place where has explosive gas, liquid, dust.



## Warning: Please cut off the electric before the installation.