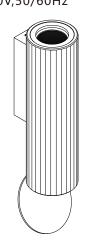

## Lucretia

**MODEL:** LUB-1432A-10W **POWER RATED:** 10W **INPUT:** 220-240V,50/60Hz