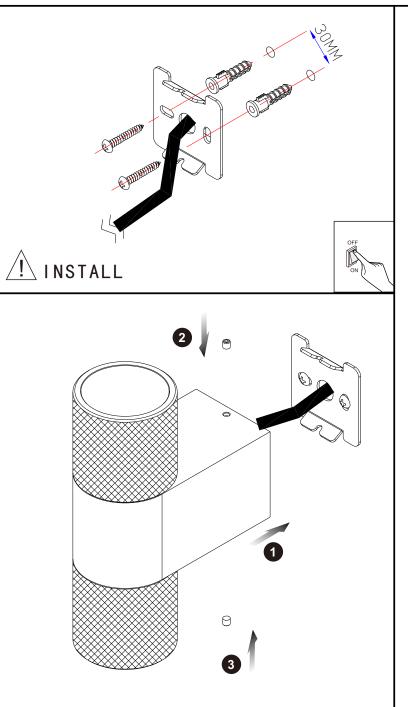

## WARNING:

The light and Driver cannot install on the combustible surface, and the place where has explosive gas, liquid, dust.

4-6

Warning: Please cut off the electric before the installation.