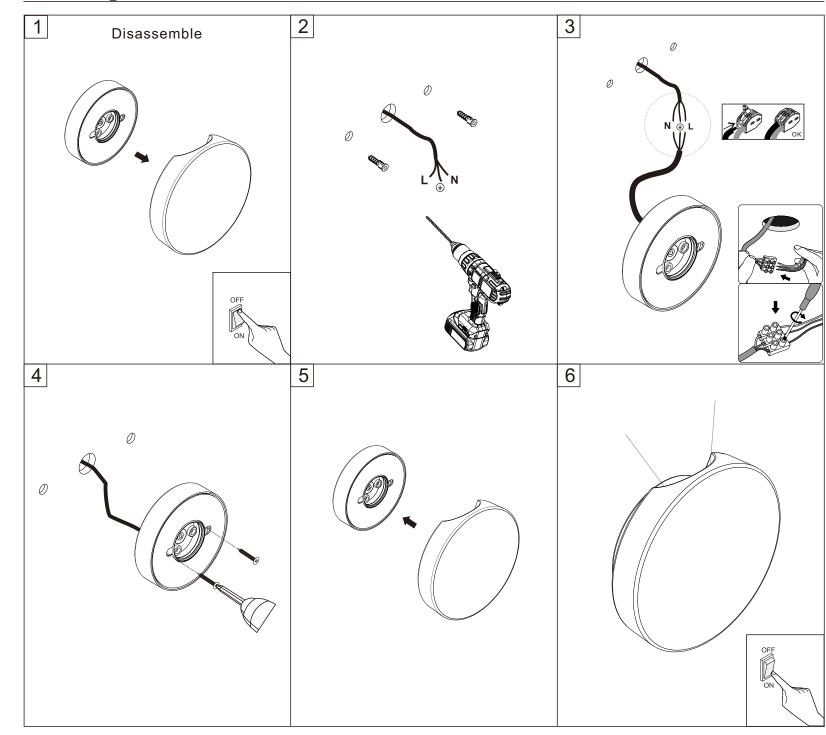

mps, please use a soft cloth and soapy water to wring and wipe, Please do not wipe with volatile materials such as thinner and gasoline, to prevent discoloration, The surface of the lamp should be maintained regularly.
- please do not transform luminaries structure and mode of the wire connection at will, avoid electric shock or fire, When the lamp is abnormal, please cut off the power quickly.
- Improper use of lamps or random replacement of non-original accessories will not guarantee its warranty period, and manufacturers are free to change designs, specifications and assembly instructions.

## WARNING:

The light and Driver cannot install on the combustible surface, and the place where has explosive gas, liquid, dust.



## Warning: Please cut off the electric before the installation.