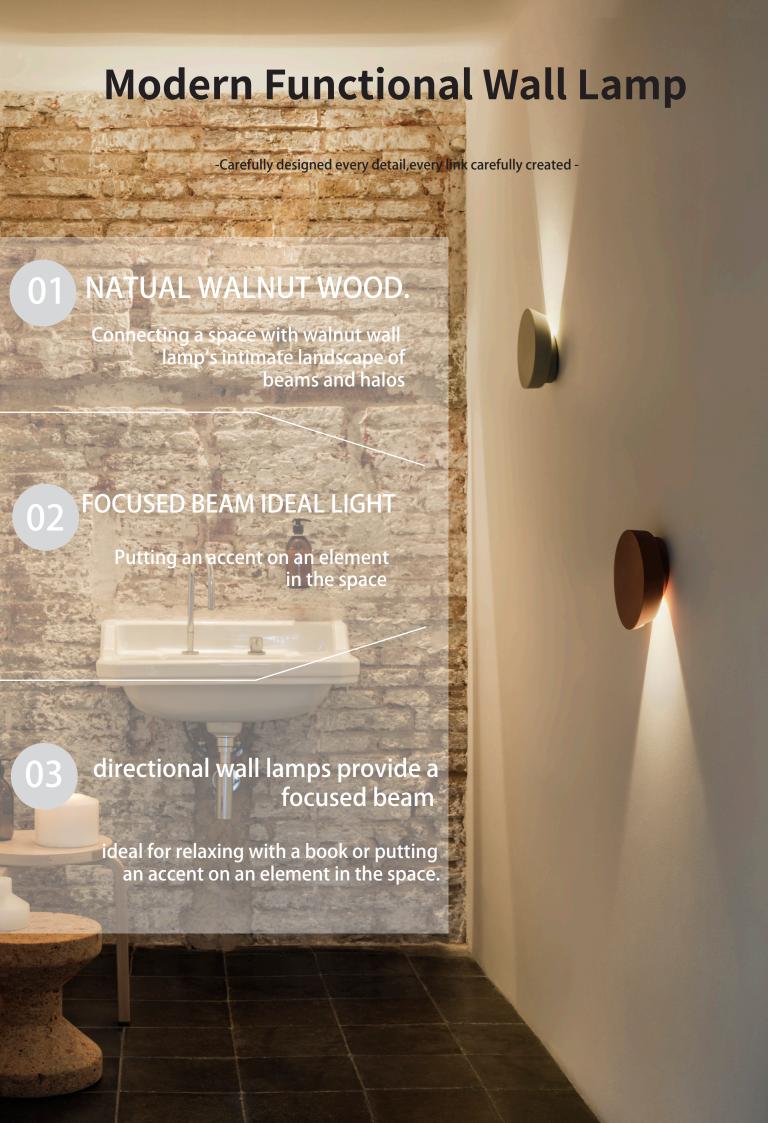

## Lucretia



Number of LEDs 1 LED COB

Luminous Flux 63.95LM (3000K)

Main Material
Wood+Iron

Color Temperature 2700K/3000K / 4000K / 5000K/6500K

| CRI                   | ≥90                      |
|-----------------------|--------------------------|
| Power Factor          | ≥0.5                     |
| Working Temperature   | -10°C~45°C               |
| Beam Angle (Optional) | 30°                      |
| Fixture Dimmable      | Non-dimmable             |
| Electrical            | Lucretia Internal Driver |
| Protection class      | IP20                     |



## Especially designed for:

Homes, living rooms, bedrooms, hallways, hotels, apartments, libraries, exhibition halls, museums, stations, hospitals, clothing stores, jewelry stores, cafes, shopping malls, showrooms, offic