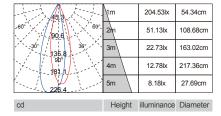

## Lucretia

Number of LEDs 1 LED COB

Luminous Flux 63.95LM (3000K)

Main Material
Wood+Iron

Color Temperature 2700K/3000K / 4000K / 5000K/6500K

| CRI                   | ≥90                      |
|-----------------------|--------------------------|
| Power Factor          | ≥0.5                     |
| Working Temperature   | -10°C~45°C               |
| Beam Angle (Optional) | 30°                      |
| Fixture Dimmable      | Non-dimmable             |
| Electrical            | Lucretia Internal Driver |
| Protection class      | IP20                     |