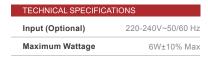

## Lucretia

Number of LEDs 1 LED COB

Luminous Flux 63.95LM (3000K)

Main Material
Wood+Iron

Color Temperature 2700K/3000K / 4000K / 5000K/6500K

| CRI                   | ≥90                      |
|-----------------------|--------------------------|
| Power Factor          | ≥0.5                     |
| Working Temperature   | -10°C~45°C               |
| Beam Angle (Optional) | 30°                      |
| Fixture Dimmable      | Non-dimmable             |
| Electrical            | Lucretia Internal Driver |
| Protection class      | IP20                     |

## LUB-0091A-6W

6W 1 LED COB 3000K 63.95lm incl. Lucretia Internal Driver SEC: Constant Current: DC150mA DC8.5-40VDC / PRI: 200-240 V $\sim$  50/60 Hz 0.11A