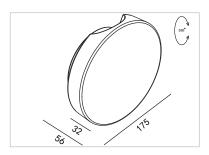

## Lucretia

Number of LEDs 1 LED COB

Luminous Flux 63.95LM (3000K)

Main Material
Wood+Iron

Color Temperature 2700K/3000K / 4000K / 5000K/6500K

| CRI                   | ≥90                      |
|-----------------------|--------------------------|
| Power Factor          | ≥0.5                     |
| Working Temperature   | -10°C~45°C               |
| Beam Angle (Optional) | 30°                      |
| Fixture Dimmable      | Non-dimmable             |
| Electrical            | Lucretia Internal Driver |
| Protection class      | IP20                     |