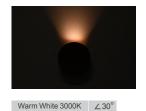

## Lucretia

Number of LEDs 1 LED COB

Luminous Flux 63.95LM (3000K)

Main Material
Wood+Iron

Color Temperature 2700K/3000K / 4000K / 5000K/6500K

| CRI                   | ≥90                      |
|-----------------------|--------------------------|
| Power Factor          | ≥0.5                     |
| Working Temperature   | -10°C~45°C               |
| Beam Angle (Optional) | 30°                      |
| Fixture Dimmable      | Non-dimmable             |
| Electrical            | Lucretia Internal Driver |
| Protection class      | IP20                     |