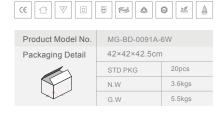

## LUB-0091A-6W

6W 1 LED COB 3000K 63.95lm incl. Lucretia Internal Driver SEC: Constant Current: DC150mA DC8.5-40VDC / PRI: 200-240 V $\sim$  50/60 Hz 0.11A