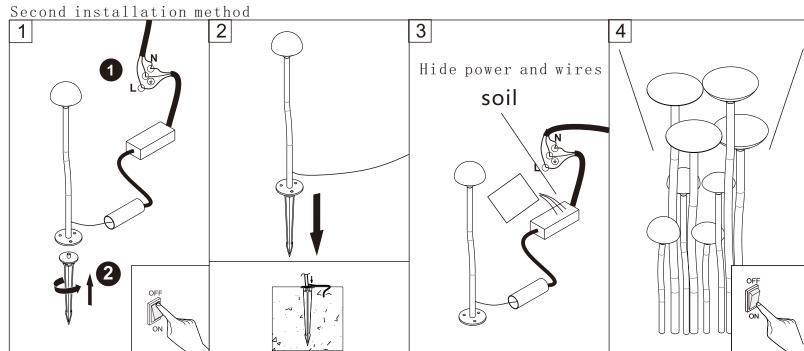

# Warning: Please cut off the electric before the installation.

The first installation method