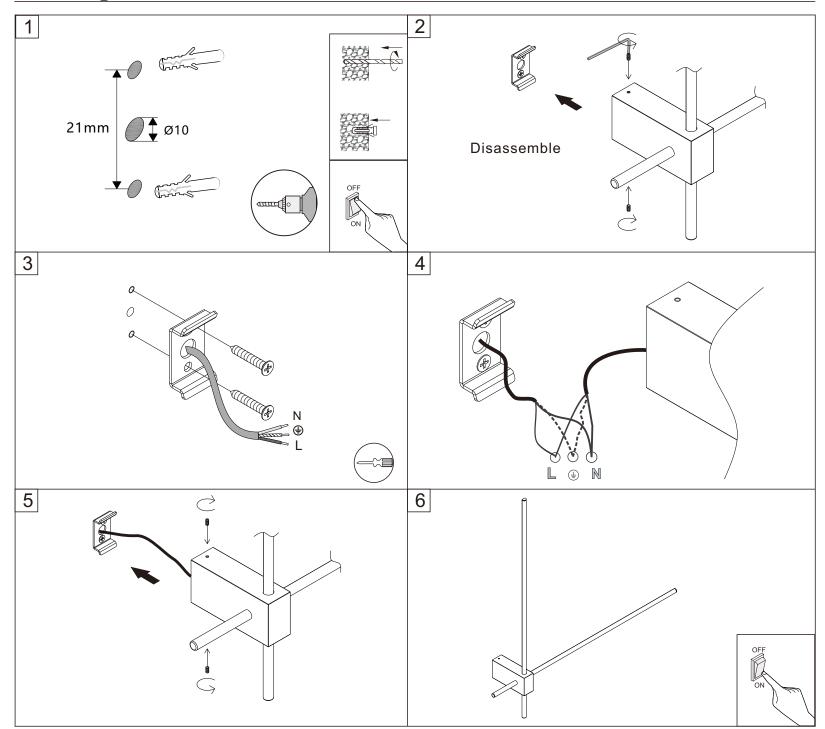

ps, please use a soft cloth and soapy water to wring and wipe, Please do not wipe with volatile materials such as thinner and gasoline, to prevent discoloration, The surface of the lamp should be maintained regularly.
- •please do not transform luminaries structure and mode of the wire connection at will, avoid electric shock or fire, When the lamp is abnormal, please cut off the power quickly.
- Improper use of lamps or random replacement of non-original accessories will not guarantee its warranty period, and manufacturers are free to change designs, specifications and assembly instructions.

## WARNING:

The light and Driver cannot install on the combustible surface, and the place where has explosive gas, liquid, dust.



## Warning: Please cut off the electric before the installation.