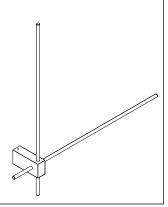

## Lucretia

MODEL:

LUB-0004A-15W

POWER RATED: 15W INPUT: 220-240V,50/60Hz



## CAUTIONS:

- •The luminaries should be installed, connected and tested by a qualified electrician, Do not use in direct sunlight, moist, shock, rain or corrosive gas condition, Avoid causing the lamp to fall and electric leakage. •Please power off the electric and ensure the cable won't be damaged before the luminaries installation or maintenance.
- •The light cannot be covered by insulating layer or similar materials.
- •The luminaries working environment temperature too hight or too low all will compact the lifespan, When cleaning the lamps, please use a soft cloth and soapy water to wring and wipe, Please do not wipe with volatile materials such as thinner and gasoline, to prevent discoloration, The surface of the lamp should be maintained regularly.
- •please do not transform lumi