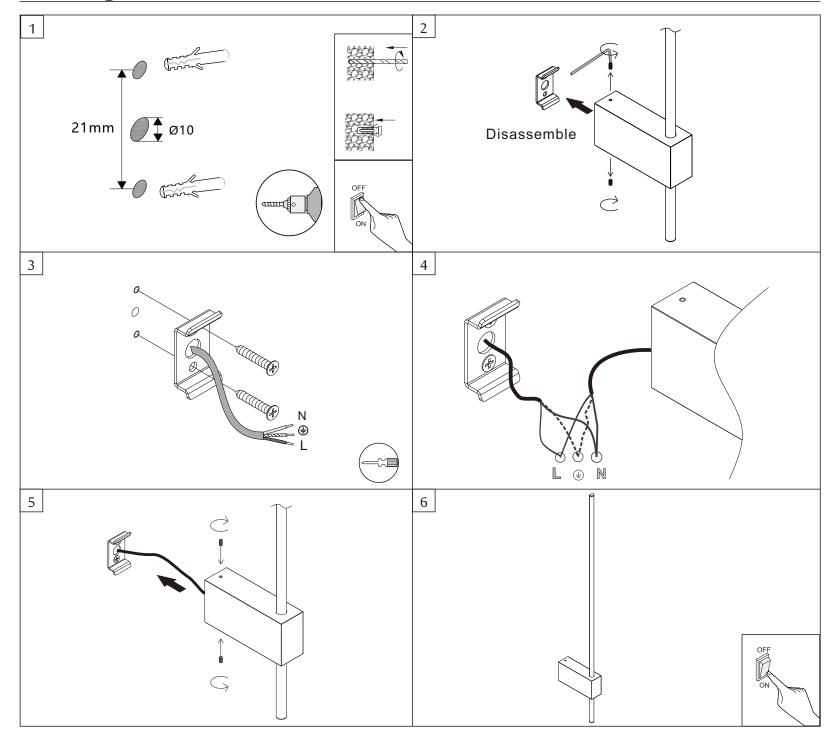

ps, please use a soft cloth and soapy water to wring and wipe, Please do not wipe with volatile materials such as thinner and gasoline, to prevent discoloration, The surface of the lamp should be maintained regularly.
- •please do not transform luminaries structure and mode of the wire connection at will, avoid electric shock or fire, When the lamp is abnormal, please cut off the power quickly.
- Improper use of lamps or random replacement of non-original accessories will not guarantee its warranty period, and manufacturers are free to change designs, specifications and assembly instructions.

## WARNING:

The light and Driver cannot install on the combustible surface, and the place where has explosive gas, liquid, dust.



## Warning: Please cut off the electric before the installation.