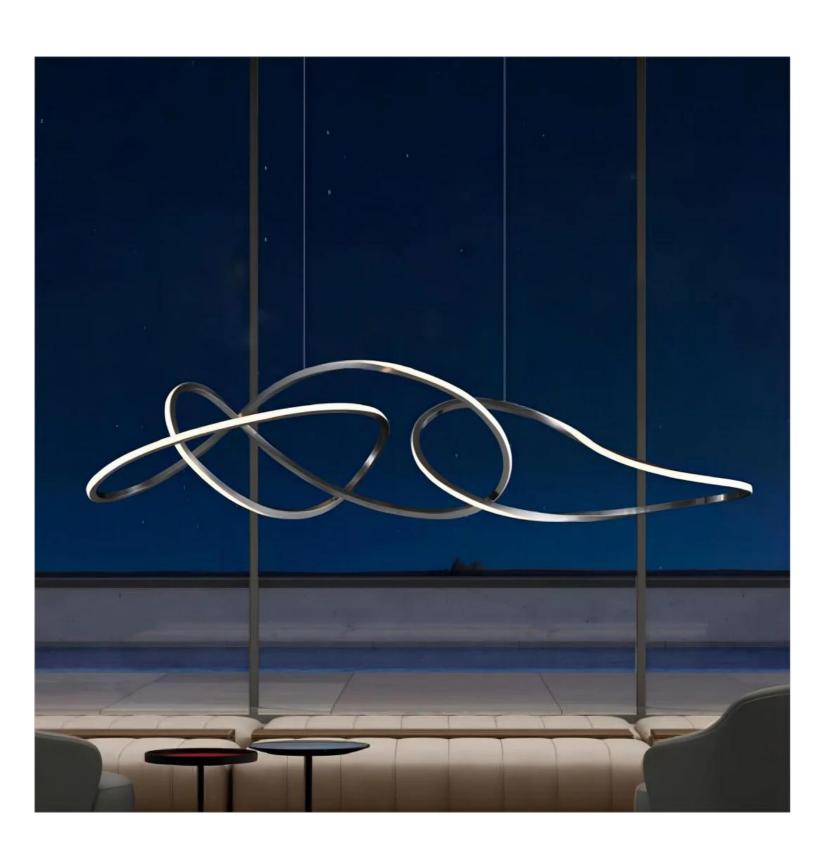

## Kyma Pendant light

Product Code:LUP1838B-15A

Dimension: L1400\*W400 mmCord:1500mm or custom length

Power & Light Source: LED Build in 53W

Lumens: 90lm per Wattage

Colour Temperature: Our standard warm white is 3000K. For custom color