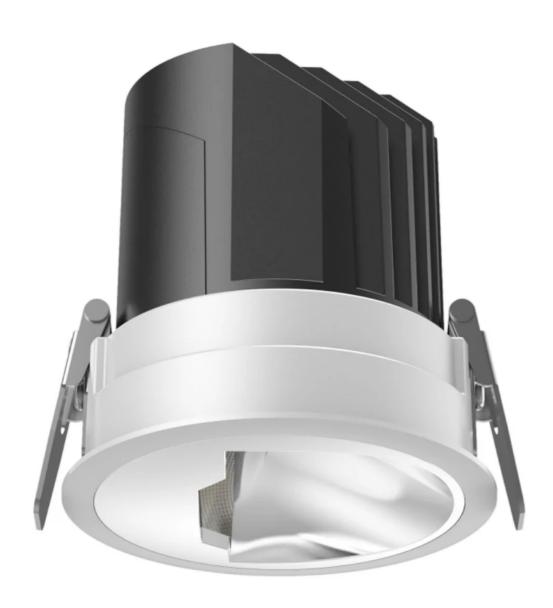

## Koler 75 Wall washer

TYPE: Ceiling recessed

Light Source: 12W dedicated Phosphor LED, non-replaceable

Color Temperature/ CRI: 2700K, 3000K, 4000K, CRI 95

Optic: Wall washer

Body: Die cast aluminum adjustable housing, powder coat finish, polycarbonate

optic, steel sprung mounting clips

Dimmable: TRIAC Dimming, 1-10V and Dali dimmable Upon Request Only

Finish: White

Lumen Package: 12W 3000K CRI95 1020lm

SDCM/L 70 B10: < 3/ 50,000 hours

Bezel Diameter: Trimmed: Ø80mm

Cut Out: Trimmed: Ø75mm

Depth: 84mm installation depth required

IP: 54

Weight: 0.98Kg excluding driver

Adjustability: Fixed

Driver: Remote driver with plug included