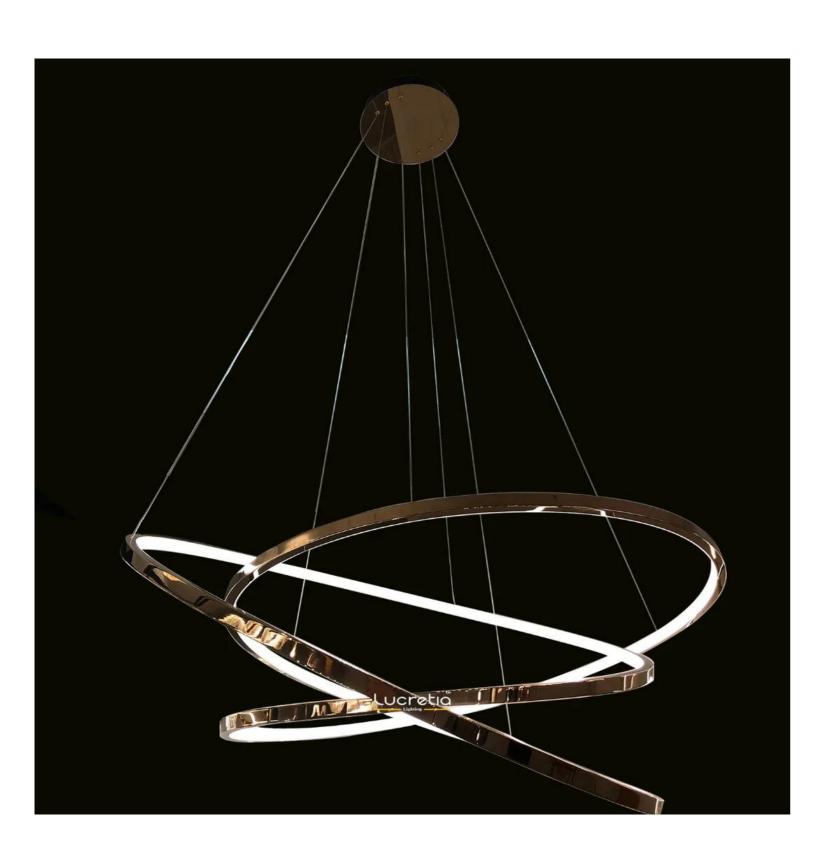

## Kleiner 10A Pendant light

Product Code: LUP1603B-10A

Dimension: L1000\*W1000\*H640mm. Custom Sizing Available

Drop Length (mm): 1500mm or custom length

Power & Light Source: LED 80W Build in

Lumens: 90lm Per Wattage

Material: Stainless Steel

Weight (kg): TBC

Finish: Rose Gold, Brushed Rose Gold, Titanium Gold, Brushed Gold, Polished Chrome, Brushed Chrome, Brushed Black, Metallic Black, and

custom colours available with an additional 10% cost.